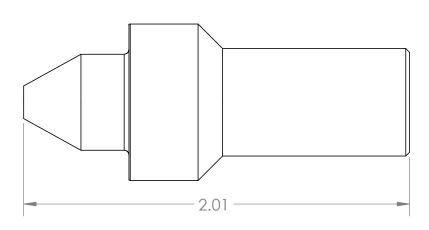

| <b>ULTRA PRESSURE COMPONENTS</b> |
|----------------------------------|
| HOUSTON, TX                      |

TITLE:

9/16" High Pressure Plug 60,000 psi

SIZE DWG. NO. 5406P-9H REV

SCALE: 2:1

WEIGHT: 0.16

SHEET 1 OF 1