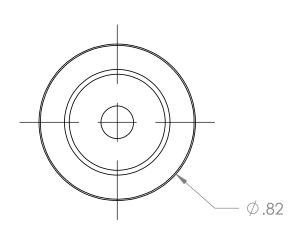

| <b>ULTRA PRESSURE COMPONENTS</b> |
|----------------------------------|
| HOUSTON, TX                      |

TITLE:

9/16" High Pressure Plug 60,000 psi

SIZE DWG. NO. 5406P-9H REV

SCALE: 2:1

WEIGHT: 0.16

SHEET 1 OF 1