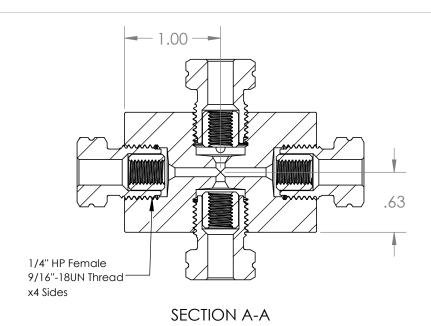

|                                                                                                                                                                                                                |                          | UNLESS OTHERWISE SPECIFIED:                                                                                                                             |                             | NAME  | DATE              | <b>ULTRA PR</b>                        | <b>ESSURE COM</b> | PONEN   | NTS  |
|----------------------------------------------------------------------------------------------------------------------------------------------------------------------------------------------------------------|--------------------------|---------------------------------------------------------------------------------------------------------------------------------------------------------|-----------------------------|-------|-------------------|----------------------------------------|-------------------|---------|------|
|                                                                                                                                                                                                                | REVISION NOTES AND DATES | ALL DIMENSIONS ARE IN INCHES TOLERANCES AS FOLLOWS: 1 PLACE DECIMAL (.0): ±.030 2 PLACE DECIMAL (.000): ±.020 3 PLACE DECIMAL (.000): ±.010 ANGLES: ±2° | DRAWN                       | ВМ    | 9/10/2020         | HOUSTON, TX                            |                   |         |      |
|                                                                                                                                                                                                                |                          |                                                                                                                                                         | CHECKED                     | KH    | 9/10/2020         | TITLE:                                 |                   |         |      |
|                                                                                                                                                                                                                |                          |                                                                                                                                                         | DATE STARTED IN PRODUCTION: |       |                   | 1/4" High Pressure Cross<br>60,000 psi |                   |         |      |
|                                                                                                                                                                                                                |                          |                                                                                                                                                         | 9/10/2020                   |       |                   |                                        |                   |         |      |
| PROPRIETARY AND CONFIDENTIAL                                                                                                                                                                                   |                          | BREAK ALL EDGES: .010015<br>FILLETS & ROUINDS: R.015 - 0.30                                                                                             | O July                      |       |                   |                                        |                   |         |      |
| THE INFORMATION CONTAINED IN THIS DRAWING IS THE SOLE PROPERTY OF ULTRA PRESSURE COMPONENTS. ANY REPRODUCTION IN PART OR AS A WHOLE WITHOUT THE WRITTEN PERMISSION OF ULTRA PRESSURE COMPONENTS IS PROHIBITED. |                          | THREADS UNIFIED CLASS 2A - 2B CHAMFER THREADS 45° TO ROOT 30° CHAMFER IS OPTIONAL FOR MALE THREADS ONLY                                                 |                             |       |                   | SIZE DWG.                              | WG. NO.           |         | REV  |
|                                                                                                                                                                                                                |                          |                                                                                                                                                         | ultra                       | Press |                   | A                                      | 5652-4H           |         |      |
|                                                                                                                                                                                                                |                          |                                                                                                                                                         |                             | We ca | n handle Pressure | SCALE: 1:1                             | WEIGHT: 0.80      | SHEET 1 | OF 1 |