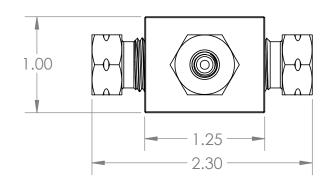

|                                                                                                                                                                                                                |                          | UNLESS OTHERWISE SPECIFIED:                                                                                                                             |                             | NAME  | DATE              | <b>ULTRA PR</b>                        | <b>ESSURE COM</b> | PONEN   | NTS  |
|----------------------------------------------------------------------------------------------------------------------------------------------------------------------------------------------------------------|--------------------------|---------------------------------------------------------------------------------------------------------------------------------------------------------|-----------------------------|-------|-------------------|----------------------------------------|-------------------|---------|------|
|                                                                                                                                                                                                                | REVISION NOTES AND DATES | ALL DIMENSIONS ARE IN INCHES TOLERANCES AS FOLLOWS: 1 PLACE DECIMAL (.0): ±.030 2 PLACE DECIMAL (.000): ±.020 3 PLACE DECIMAL (.000): ±.010 ANGLES: ±2° | DRAWN                       | ВМ    | 9/10/2020         | HOUSTON, TX                            |                   |         |      |
|                                                                                                                                                                                                                |                          |                                                                                                                                                         | CHECKED                     | KH    | 9/10/2020         | TITLE:                                 |                   |         |      |
|                                                                                                                                                                                                                |                          |                                                                                                                                                         | DATE STARTED IN PRODUCTION: |       |                   | 1/4" High Pressure Cross<br>60,000 psi |                   |         |      |
|                                                                                                                                                                                                                |                          |                                                                                                                                                         | 9/10/2020                   |       |                   |                                        |                   |         |      |
| PROPRIETARY AND CONFIDENTIAL                                                                                                                                                                                   |                          | BREAK ALL EDGES: .010015<br>FILLETS & ROUINDS: R.015 - 0.30                                                                                             | O July                      |       |                   |                                        |                   |         |      |
| THE INFORMATION CONTAINED IN THIS DRAWING IS THE SOLE PROPERTY OF ULTRA PRESSURE COMPONENTS. ANY REPRODUCTION IN PART OR AS A WHOLE WITHOUT THE WRITTEN PERMISSION OF ULTRA PRESSURE COMPONENTS IS PROHIBITED. |                          | THREADS UNIFIED CLASS 2A - 2B CHAMFER THREADS 45° TO ROOT 30° CHAMFER IS OPTIONAL FOR MALE THREADS ONLY                                                 |                             |       |                   | SIZE DWG.                              | WG. NO.           |         | REV  |
|                                                                                                                                                                                                                |                          |                                                                                                                                                         | ultra                       | Press |                   | A                                      | 5652-4H           |         |      |
|                                                                                                                                                                                                                |                          |                                                                                                                                                         |                             | We ca | n handle Pressure | SCALE: 1:1                             | WEIGHT: 0.80      | SHEET 1 | OF 1 |