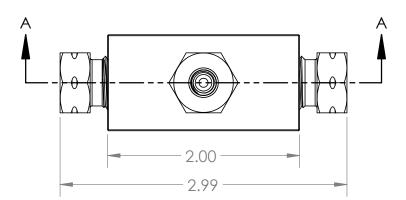

|                                                                                                                                                                                                                |                          | UNLESS OTHERWISE SPECIFIED:                                                                                                                             |                             | NAME  | DATE              | <b>ULTRA PR</b>                        | <b>ESSURE COM</b> | PONEN   | NTS  |
|----------------------------------------------------------------------------------------------------------------------------------------------------------------------------------------------------------------|--------------------------|---------------------------------------------------------------------------------------------------------------------------------------------------------|-----------------------------|-------|-------------------|----------------------------------------|-------------------|---------|------|
|                                                                                                                                                                                                                | REVISION NOTES AND DATES | ALL DIMENSIONS ARE IN INCHES TOLERANCES AS FOLLOWS: 1 PLACE DECIMAL (.0): ±.030 2 PLACE DECIMAL (.000): ±.020 3 PLACE DECIMAL (.000): ±.010 ANGLES: ±2° | DRAWN                       | ВМ    | 9/10/2020         | HOUSTON, TX                            |                   |         |      |
|                                                                                                                                                                                                                |                          |                                                                                                                                                         | CHECKED                     | KH    | 9/10/2020         | TITLE:                                 |                   |         |      |
|                                                                                                                                                                                                                |                          |                                                                                                                                                         | DATE STARTED IN PRODUCTION: |       |                   | 1/4" High Pressure Cross<br>60,000 psi |                   |         |      |
|                                                                                                                                                                                                                |                          |                                                                                                                                                         | 9/10/2020                   |       |                   |                                        |                   |         |      |
| PROPRIETARY AND CONFIDENTIAL                                                                                                                                                                                   |                          | BREAK ALL EDGES: .010015<br>FILLETS & ROUINDS: R.015 - 0.30                                                                                             | O July                      |       |                   |                                        |                   |         |      |
| THE INFORMATION CONTAINED IN THIS DRAWING IS THE SOLE PROPERTY OF ULTRA PRESSURE COMPONENTS. ANY REPRODUCTION IN PART OR AS A WHOLE WITHOUT THE WRITTEN PERMISSION OF ULTRA PRESSURE COMPONENTS IS PROHIBITED. |                          | THREADS UNIFIED CLASS 2A - 2B CHAMFER THREADS 45° TO ROOT 30° CHAMFER IS OPTIONAL FOR MALE THREADS ONLY                                                 |                             |       |                   | SIZE DWG.                              | WG. NO.           |         | REV  |
|                                                                                                                                                                                                                |                          |                                                                                                                                                         | ultra                       | Press |                   | A                                      | 5652-4H           |         |      |
|                                                                                                                                                                                                                |                          |                                                                                                                                                         |                             | We ca | n handle Pressure | SCALE: 1:1                             | WEIGHT: 0.80      | SHEET 1 | OF 1 |