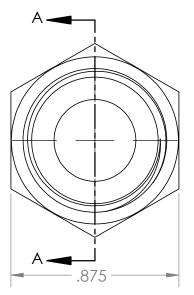

1/2" JIC Male
3/4"-16UN Thread
per MASTER\_8JM

SECTION A-A

|                                                                                                                                                                                                                |                          | UNLESS OTHERWISE SPECIFIED:                                                                                                                                                                                                                                                                                                                      |                             | NAME  | DATE                        | ULTRA PRESSURE COMPONENTS |              | PONENTS      |
|----------------------------------------------------------------------------------------------------------------------------------------------------------------------------------------------------------------|--------------------------|--------------------------------------------------------------------------------------------------------------------------------------------------------------------------------------------------------------------------------------------------------------------------------------------------------------------------------------------------|-----------------------------|-------|-----------------------------|---------------------------|--------------|--------------|
|                                                                                                                                                                                                                | REVISION NOTES AND DATES | ALL DIMENSIONS ARE IN INCHES TOLERANCES AS FOLLOWS:  1 PLACE DECIMAL (.0): ±.030 2 PLACE DECIMAL (.00): ±.020 3 PLACE DECIMAL (.000): ±.010 ANGLES: ±2°  SURFACE FINISH: 63RMS BREAK ALL EDGES: .010015 FILLETS & ROUINDS: R.015 - 0.30  THREADS UNIFIED CLASS 2A - 2B CHAMFER THREADS 45° TO ROOT 30° CHAMFER IS OPTIONAL FOR MALE THREADS ONLY | DRAWN                       | МН    | 07/09/2020                  | LIQUICTONI TV             |              |              |
|                                                                                                                                                                                                                |                          |                                                                                                                                                                                                                                                                                                                                                  | CHECKED                     | KH    | 07/09/2020                  | TITLE:                    |              |              |
|                                                                                                                                                                                                                |                          |                                                                                                                                                                                                                                                                                                                                                  | DATE STARTED IN PRODUCTION: |       | 1/2" JIC Plug<br>15,000 psi |                           |              |              |
|                                                                                                                                                                                                                |                          |                                                                                                                                                                                                                                                                                                                                                  | 07/09/2020                  |       |                             |                           |              |              |
| PROPRIETARY AND CONFIDENTIAL                                                                                                                                                                                   |                          |                                                                                                                                                                                                                                                                                                                                                  | Couly,                      |       |                             | 10,000 [50]               |              |              |
| THE INFORMATION CONTAINED IN THIS DRAWING IS THE SOLE PROPERTY OF ULTRA PRESSURE COMPONENTS. ANY REPRODUCTION IN PART OR AS A WHOLE WITHOUT THE WRITTEN PERMISSION OF ULTRA PRESSURE COMPONENTS IS PROHIBITED. |                          |                                                                                                                                                                                                                                                                                                                                                  |                             |       |                             | SIZE DWG. NO.             |              | REV          |
|                                                                                                                                                                                                                |                          |                                                                                                                                                                                                                                                                                                                                                  | ultra                       | Press |                             | A                         | 5406P-8J     | 1            |
|                                                                                                                                                                                                                |                          |                                                                                                                                                                                                                                                                                                                                                  |                             |       | an handle Pressure          | SCALE: 2:1                | WEIGHT: 0.16 | SHEET 1 OF 1 |