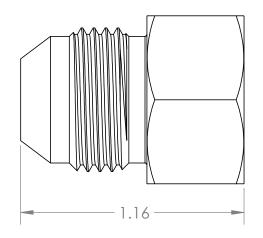

1/2" JIC Male
3/4"-16UN Thread
per MASTER\_8JM

SECTION A-A

|                                                                                                                                                                                                                |                          | UNLESS OTHERWISE SPECIFIED:                                                                                                                                                                                                                                                                                                                      |                             | NAME  | DATE                        | ULTRA PRESSURE COMPONENTS |              | PONENTS      |
|----------------------------------------------------------------------------------------------------------------------------------------------------------------------------------------------------------------|--------------------------|--------------------------------------------------------------------------------------------------------------------------------------------------------------------------------------------------------------------------------------------------------------------------------------------------------------------------------------------------|-----------------------------|-------|-----------------------------|---------------------------|--------------|--------------|
|                                                                                                                                                                                                                | REVISION NOTES AND DATES | ALL DIMENSIONS ARE IN INCHES TOLERANCES AS FOLLOWS:  1 PLACE DECIMAL (.0): ±.030 2 PLACE DECIMAL (.00): ±.020 3 PLACE DECIMAL (.000): ±.010 ANGLES: ±2°  SURFACE FINISH: 63RMS BREAK ALL EDGES: .010015 FILLETS & ROUINDS: R.015 - 0.30  THREADS UNIFIED CLASS 2A - 2B CHAMFER THREADS 45° TO ROOT 30° CHAMFER IS OPTIONAL FOR MALE THREADS ONLY | DRAWN                       | МН    | 07/09/2020                  | LIQUICTONI TV             |              |              |
|                                                                                                                                                                                                                |                          |                                                                                                                                                                                                                                                                                                                                                  | CHECKED                     | KH    | 07/09/2020                  | TITLE:                    |              |              |
|                                                                                                                                                                                                                |                          |                                                                                                                                                                                                                                                                                                                                                  | DATE STARTED IN PRODUCTION: |       | 1/2" JIC Plug<br>15,000 psi |                           |              |              |
|                                                                                                                                                                                                                |                          |                                                                                                                                                                                                                                                                                                                                                  | 07/09/2020                  |       |                             |                           |              |              |
| PROPRIETARY AND CONFIDENTIAL                                                                                                                                                                                   |                          |                                                                                                                                                                                                                                                                                                                                                  | Couly,                      |       |                             | 10,000 [50]               |              |              |
| THE INFORMATION CONTAINED IN THIS DRAWING IS THE SOLE PROPERTY OF ULTRA PRESSURE COMPONENTS. ANY REPRODUCTION IN PART OR AS A WHOLE WITHOUT THE WRITTEN PERMISSION OF ULTRA PRESSURE COMPONENTS IS PROHIBITED. |                          |                                                                                                                                                                                                                                                                                                                                                  |                             |       |                             | SIZE DWG. NO.             |              | REV          |
|                                                                                                                                                                                                                |                          |                                                                                                                                                                                                                                                                                                                                                  | ultra                       | Press |                             | A                         | 5406P-8J     | 1            |
|                                                                                                                                                                                                                |                          |                                                                                                                                                                                                                                                                                                                                                  |                             |       | an handle Pressure          | SCALE: 2:1                | WEIGHT: 0.16 | SHEET 1 OF 1 |