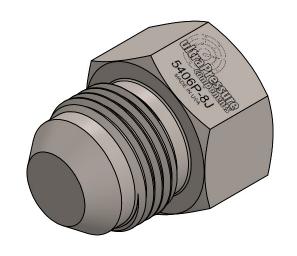

1/2" JIC Male
3/4"-16UN Thread
per MASTER\_8JM

SECTION A-A

|                                                                                                                                                                                                                |                          | UNLESS OTHERWISE SPECIFIED:                                                                                                                                                                                                                                                                                                                      |                             | NAME  | DATE                        | ULTRA PRESSURE COMPONENTS |              | PONENTS      |
|----------------------------------------------------------------------------------------------------------------------------------------------------------------------------------------------------------------|--------------------------|--------------------------------------------------------------------------------------------------------------------------------------------------------------------------------------------------------------------------------------------------------------------------------------------------------------------------------------------------|-----------------------------|-------|-----------------------------|---------------------------|--------------|--------------|
|                                                                                                                                                                                                                | REVISION NOTES AND DATES | ALL DIMENSIONS ARE IN INCHES TOLERANCES AS FOLLOWS:  1 PLACE DECIMAL (.0): ±.030 2 PLACE DECIMAL (.00): ±.020 3 PLACE DECIMAL (.000): ±.010 ANGLES: ±2°  SURFACE FINISH: 63RMS BREAK ALL EDGES: .010015 FILLETS & ROUINDS: R.015 - 0.30  THREADS UNIFIED CLASS 2A - 2B CHAMFER THREADS 45° TO ROOT 30° CHAMFER IS OPTIONAL FOR MALE THREADS ONLY | DRAWN                       | МН    | 07/09/2020                  | LIQUICTONI TV             |              |              |
|                                                                                                                                                                                                                |                          |                                                                                                                                                                                                                                                                                                                                                  | CHECKED                     | KH    | 07/09/2020                  | TITLE:                    |              |              |
|                                                                                                                                                                                                                |                          |                                                                                                                                                                                                                                                                                                                                                  | DATE STARTED IN PRODUCTION: |       | 1/2" JIC Plug<br>15,000 psi |                           |              |              |
|                                                                                                                                                                                                                |                          |                                                                                                                                                                                                                                                                                                                                                  | 07/09/2020                  |       |                             |                           |              |              |
| PROPRIETARY AND CONFIDENTIAL                                                                                                                                                                                   |                          |                                                                                                                                                                                                                                                                                                                                                  | Couly,                      |       |                             | 10,000 [50]               |              |              |
| THE INFORMATION CONTAINED IN THIS DRAWING IS THE SOLE PROPERTY OF ULTRA PRESSURE COMPONENTS. ANY REPRODUCTION IN PART OR AS A WHOLE WITHOUT THE WRITTEN PERMISSION OF ULTRA PRESSURE COMPONENTS IS PROHIBITED. |                          |                                                                                                                                                                                                                                                                                                                                                  |                             |       |                             | SIZE DWG. NO.             |              | REV          |
|                                                                                                                                                                                                                |                          |                                                                                                                                                                                                                                                                                                                                                  | ultra                       | Press |                             | A                         | 5406P-8J     | 1            |
|                                                                                                                                                                                                                |                          |                                                                                                                                                                                                                                                                                                                                                  |                             |       | an handle Pressure          | SCALE: 2:1                | WEIGHT: 0.16 | SHEET 1 OF 1 |