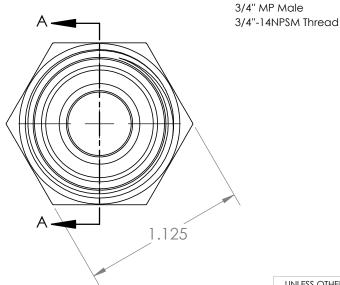

3/4" JIC Male 1-1/16"-12UNJ Thread **SECTION A-A** 

|                          | ALL DIMENSIONS ARE IN INCHES                                                         |  |
|--------------------------|--------------------------------------------------------------------------------------|--|
| REVISION NOTES AND DATES | TOLERANCES AS FOLLOWS:<br>1 PLACE DECIMAL (.0): ±.030                                |  |
|                          | 2 PLACE DECIMAL (.00): ±.020<br>3 PLACE DECIMAL (.000): ±.010<br>ANGLES: ±2°         |  |
|                          | SURFACE FINISH: 63RMS<br>BREAK ALL EDGES: .010015<br>FILLETS & ROLINDS: R 015 - 0.30 |  |

THREADS UNIFIED CLASS 2A - 2B CHAMFER THREADS 45° TO ROOT 30° CHAMFER IS OPTIONAL FOR MALE THREADS ONLY

| UNLESS OTHERWISE SPECIFIED:                                                                                                                               |                             | NAME | DATE      |  |
|-----------------------------------------------------------------------------------------------------------------------------------------------------------|-----------------------------|------|-----------|--|
| ALL DIMENSIONS ARE IN INCHES OLERANCES AS FOLLOWS:  1 PLACE DECIMAL (,0): ±.030  2 PLACE DECIMAL (,00): ±.020  3 PLACE DECIMAL (,000): ±.010  ANGLES: ±2° | DRAWN                       | ВМ   | 8/18/2020 |  |
|                                                                                                                                                           | CHECKED                     | KH   | 8/18/2020 |  |
|                                                                                                                                                           | DATE STARTED IN PRODUCTION: |      |           |  |
|                                                                                                                                                           | 8/18/2020                   |      |           |  |

## **ULTRA PRESSURE COMPONENTS** HOUSTON, TX

TITLE:

3/4" MP Male x 3/4" JIC Male 10,000 psi

SIZE DWG. NO. 5404-12M12J-CUST REV

SCALE: 1.5:1 WEIGHT: 0.47

SHEET 1 OF 1

PROPRIETARY AND CONFIDENTIAL

THE INFORMATION CONTAINED IN THIS DRAWING IS THE SOLE PROPERTY OF ULTRA PRESSURE COMPONENTS. ANY REPRODUCTION IN PART OR AS A WHOLE WITHOUT THE WRITTEN PERMISSION OF ULTRA PRESSURE COMPONENTS IS PROHIBITED.