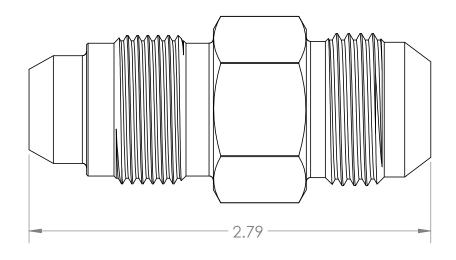

## **ULTRA PRESSURE COMPONENTS** HOUSTON, TX

TITLE:

3/4" MP Male x 3/4" JIC Male 10,000 psi

SIZE DWG. NO. 5404-12M12J-CUST REV

SCALE: 1.5:1 WEIGHT: 0.47

SHEET 1 OF 1

PROPRIETARY AND CONFIDENTIAL

THE INFORMATION CONTAINED IN THIS DRAWING IS THE SOLE PROPERTY OF ULTRA PRESSURE COMPONENTS. ANY REPRODUCTION IN PART OR AS A WHOLE WITHOUT THE WRITTEN PERMISSION OF ULTRA PRESSURE COMPONENTS IS PROHIBITED.