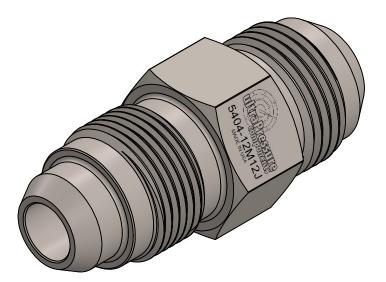

## **ULTRA PRESSURE COMPONENTS** HOUSTON, TX

TITLE:

3/4" MP Male x 3/4" JIC Male 10,000 psi

SIZE DWG. NO. 5404-12M12J-CUST REV

SCALE: 1.5:1 WEIGHT: 0.47

SHEET 1 OF 1

PROPRIETARY AND CONFIDENTIAL

THE INFORMATION CONTAINED IN THIS DRAWING IS THE SOLE PROPERTY OF ULTRA PRESSURE COMPONENTS. ANY REPRODUCTION IN PART OR AS A WHOLE WITHOUT THE WRITTEN PERMISSION OF ULTRA PRESSURE COMPONENTS IS PROHIBITED.