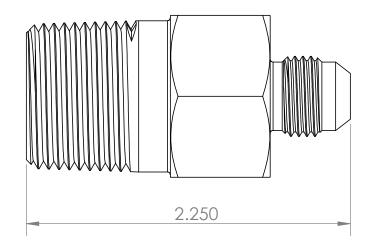

## SECTION A-A

|                                                                                                                                                                                                                                             |                          | SECTION A-A                                                                                                                                                                                                                             |                             |                        |                                                  |                                          |              |              |  |
|---------------------------------------------------------------------------------------------------------------------------------------------------------------------------------------------------------------------------------------------|--------------------------|-----------------------------------------------------------------------------------------------------------------------------------------------------------------------------------------------------------------------------------------|-----------------------------|------------------------|--------------------------------------------------|------------------------------------------|--------------|--------------|--|
|                                                                                                                                                                                                                                             |                          | UNLESS OTHERWISE SPECIFIED:                                                                                                                                                                                                             |                             | NAME                   | DATE                                             | ULTRA PRESSURE COMPONENTS<br>HOUSTON, TX |              |              |  |
|                                                                                                                                                                                                                                             | REVISION NOTES AND DATES | ALL DIMENSIONS ARE IN INCHES TOLERANCES AS FOLLOWS:  1 PLACE DECIMAL (.0): ±.020 2 PLACE DECIMAL (.00): ±.010 3 PLACE DECIMAL (.000): ±.005 ANGLES: ±2°  SURFACE FINISH: 63RMS BREAK ALL EDGES: .010015 FILLETS & ROUINDS: R.015 - 0.30 | DRAWN                       | ВМ                     | 6/23/2023                                        |                                          |              |              |  |
|                                                                                                                                                                                                                                             |                          |                                                                                                                                                                                                                                         | CHECKED                     | KH                     | 6/23/2023                                        | TITLE:                                   |              |              |  |
|                                                                                                                                                                                                                                             |                          |                                                                                                                                                                                                                                         | DATE STARTED IN PRODUCTION: |                        | 3/4" NPT MALE X 3/8" JIC MALE<br>MAWP 10,000 PSI |                                          |              |              |  |
|                                                                                                                                                                                                                                             |                          |                                                                                                                                                                                                                                         | 6/23/2023                   |                        |                                                  |                                          |              |              |  |
| PROPRIETARY AND CONFIDENTIAL THE INFORMATION CONTAINED IN THIS DRAWING IS THE SOLE PROPERTY OF ULTRA PRESSURE COMPONENTS. ANY REPRODUCTION IN PART OR AS A WHOLE WITHOUT THE WRITTEN PERMISSION OF ULTRA PRESSURE COMPONENTS IS PROHIBITED. |                          |                                                                                                                                                                                                                                         |                             |                        |                                                  | 770 (771 10,000 101                      |              |              |  |
|                                                                                                                                                                                                                                             |                          |                                                                                                                                                                                                                                         |                             |                        |                                                  | SIZE DWG                                 | . NO. REV    |              |  |
|                                                                                                                                                                                                                                             |                          | THREADS UNIFIED CLASS 2A - 2B<br>CHAMFER THREADS 45° TO ROOT<br>30° CHAMFER IS OPTIONAL                                                                                                                                                 | ultra                       | Press                  |                                                  | A                                        | 5404-12N6J   | Y            |  |
|                                                                                                                                                                                                                                             |                          | FOR MALE THREADS ONLY                                                                                                                                                                                                                   |                             | We can handle Pressure |                                                  | SCALE: 1.5:1                             | WEIGHT: 0.37 | SHEET 1 OF 1 |  |