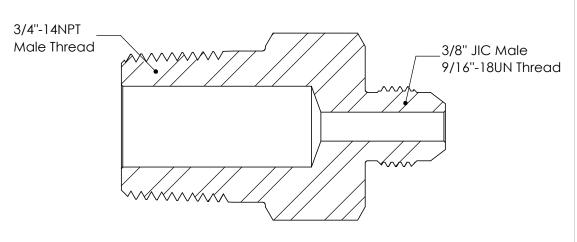

## SECTION A-A

|                                                                                                                                                                                                                                             |                          | SECTION A-A                                                                                                                                                                                                                             |                             |                        |                                                  |                                          |              |              |  |
|---------------------------------------------------------------------------------------------------------------------------------------------------------------------------------------------------------------------------------------------|--------------------------|-----------------------------------------------------------------------------------------------------------------------------------------------------------------------------------------------------------------------------------------|-----------------------------|------------------------|--------------------------------------------------|------------------------------------------|--------------|--------------|--|
|                                                                                                                                                                                                                                             |                          | UNLESS OTHERWISE SPECIFIED:                                                                                                                                                                                                             |                             | NAME                   | DATE                                             | ULTRA PRESSURE COMPONENTS<br>HOUSTON, TX |              |              |  |
|                                                                                                                                                                                                                                             | REVISION NOTES AND DATES | ALL DIMENSIONS ARE IN INCHES TOLERANCES AS FOLLOWS:  1 PLACE DECIMAL (.0): ±.020 2 PLACE DECIMAL (.00): ±.010 3 PLACE DECIMAL (.000): ±.005 ANGLES: ±2°  SURFACE FINISH: 63RMS BREAK ALL EDGES: .010015 FILLETS & ROUINDS: R.015 - 0.30 | DRAWN                       | ВМ                     | 6/23/2023                                        |                                          |              |              |  |
|                                                                                                                                                                                                                                             |                          |                                                                                                                                                                                                                                         | CHECKED                     | KH                     | 6/23/2023                                        | TITLE:                                   |              |              |  |
|                                                                                                                                                                                                                                             |                          |                                                                                                                                                                                                                                         | DATE STARTED IN PRODUCTION: |                        | 3/4" NPT MALE X 3/8" JIC MALE<br>MAWP 10,000 PSI |                                          |              |              |  |
|                                                                                                                                                                                                                                             |                          |                                                                                                                                                                                                                                         | 6/23/2023                   |                        |                                                  |                                          |              |              |  |
| PROPRIETARY AND CONFIDENTIAL THE INFORMATION CONTAINED IN THIS DRAWING IS THE SOLE PROPERTY OF ULTRA PRESSURE COMPONENTS. ANY REPRODUCTION IN PART OR AS A WHOLE WITHOUT THE WRITTEN PERMISSION OF ULTRA PRESSURE COMPONENTS IS PROHIBITED. |                          |                                                                                                                                                                                                                                         |                             |                        |                                                  | 770 (771 10,000 101                      |              |              |  |
|                                                                                                                                                                                                                                             |                          |                                                                                                                                                                                                                                         |                             |                        |                                                  | SIZE DWG                                 | . NO. REV    |              |  |
|                                                                                                                                                                                                                                             |                          | THREADS UNIFIED CLASS 2A - 2B<br>CHAMFER THREADS 45° TO ROOT<br>30° CHAMFER IS OPTIONAL                                                                                                                                                 | ultra                       | Press                  |                                                  | A                                        | 5404-12N6J   | Y            |  |
|                                                                                                                                                                                                                                             |                          | FOR MALE THREADS ONLY                                                                                                                                                                                                                   |                             | We can handle Pressure |                                                  | SCALE: 1.5:1                             | WEIGHT: 0.37 | SHEET 1 OF 1 |  |