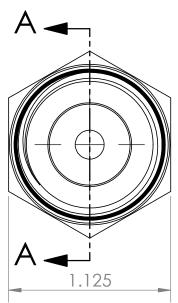

## SECTION A-A

|                                                                                                                                                                                                                                             |                          | SECTION A-A                                                                                                                                                                                                                             |                             |                        |                                                  |                                          |              |              |  |
|---------------------------------------------------------------------------------------------------------------------------------------------------------------------------------------------------------------------------------------------|--------------------------|-----------------------------------------------------------------------------------------------------------------------------------------------------------------------------------------------------------------------------------------|-----------------------------|------------------------|--------------------------------------------------|------------------------------------------|--------------|--------------|--|
|                                                                                                                                                                                                                                             |                          | UNLESS OTHERWISE SPECIFIED:                                                                                                                                                                                                             |                             | NAME                   | DATE                                             | ULTRA PRESSURE COMPONENTS<br>HOUSTON, TX |              |              |  |
|                                                                                                                                                                                                                                             | REVISION NOTES AND DATES | ALL DIMENSIONS ARE IN INCHES TOLERANCES AS FOLLOWS:  1 PLACE DECIMAL (.0): ±.020 2 PLACE DECIMAL (.00): ±.010 3 PLACE DECIMAL (.000): ±.005 ANGLES: ±2°  SURFACE FINISH: 63RMS BREAK ALL EDGES: .010015 FILLETS & ROUINDS: R.015 - 0.30 | DRAWN                       | ВМ                     | 6/23/2023                                        |                                          |              |              |  |
|                                                                                                                                                                                                                                             |                          |                                                                                                                                                                                                                                         | CHECKED                     | KH                     | 6/23/2023                                        | TITLE:                                   |              |              |  |
|                                                                                                                                                                                                                                             |                          |                                                                                                                                                                                                                                         | DATE STARTED IN PRODUCTION: |                        | 3/4" NPT MALE X 3/8" JIC MALE<br>MAWP 10,000 PSI |                                          |              |              |  |
|                                                                                                                                                                                                                                             |                          |                                                                                                                                                                                                                                         | 6/23/2023                   |                        |                                                  |                                          |              |              |  |
| PROPRIETARY AND CONFIDENTIAL THE INFORMATION CONTAINED IN THIS DRAWING IS THE SOLE PROPERTY OF ULTRA PRESSURE COMPONENTS. ANY REPRODUCTION IN PART OR AS A WHOLE WITHOUT THE WRITTEN PERMISSION OF ULTRA PRESSURE COMPONENTS IS PROHIBITED. |                          |                                                                                                                                                                                                                                         |                             |                        |                                                  | 770 (771 10,000 101                      |              |              |  |
|                                                                                                                                                                                                                                             |                          |                                                                                                                                                                                                                                         |                             |                        |                                                  | SIZE DWG                                 | . NO. REV    |              |  |
|                                                                                                                                                                                                                                             |                          | THREADS UNIFIED CLASS 2A - 2B<br>CHAMFER THREADS 45° TO ROOT<br>30° CHAMFER IS OPTIONAL                                                                                                                                                 | ultra                       | Press                  |                                                  | A                                        | 5404-12N6J   | Y            |  |
|                                                                                                                                                                                                                                             |                          | FOR MALE THREADS ONLY                                                                                                                                                                                                                   |                             | We can handle Pressure |                                                  | SCALE: 1.5:1                             | WEIGHT: 0.37 | SHEET 1 OF 1 |  |