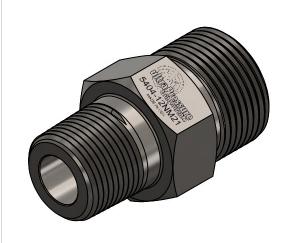

TITLE:

**ULTRA PRESSURE COMPONENTS** 

HOUSTON, TX

WEIGHT: 0.60

1/2" MALE NPT X 1-5/16" TYPE M

REV

SHEET 1 OF 1

4 3