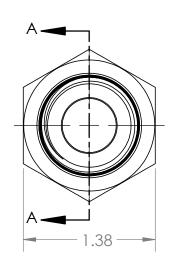

TITLE:

**ULTRA PRESSURE COMPONENTS** 

HOUSTON, TX

WEIGHT: 0.60

1/2" MALE NPT X 1-5/16" TYPE M

REV

SHEET 1 OF 1

4 3