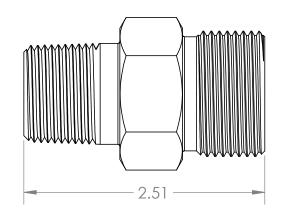

TITLE:

**ULTRA PRESSURE COMPONENTS** 

HOUSTON, TX

WEIGHT: 0.60

1/2" MALE NPT X 1-5/16" TYPE M

REV

SHEET 1 OF 1

4 3