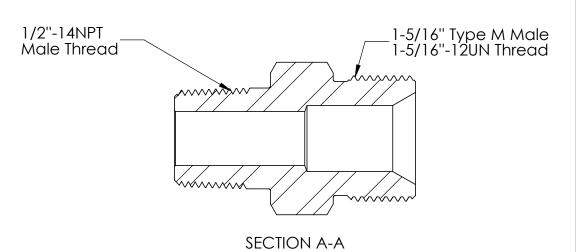

TITLE:

**ULTRA PRESSURE COMPONENTS** 

HOUSTON, TX

WEIGHT: 0.60

1/2" MALE NPT X 1-5/16" TYPE M

REV

SHEET 1 OF 1

4 3

30° CHAMFER IS OPTIONAL

FOR MALE THREADS ONLY