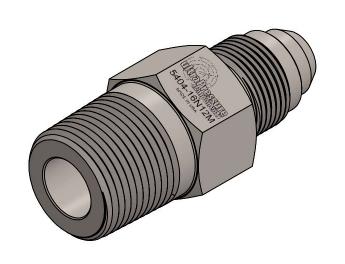

5

1"-11.5NPT
Male Connection

3/4" Medium Pressure Male
(3/4"-14NPSM Thread)

| revision notes and dates | TOLERANCES AS FOLLOWS:                                                                                           |  |
|--------------------------|------------------------------------------------------------------------------------------------------------------|--|
|                          | 1 PLACE DECIMAL (.0): ±.030<br>2 PLACE DECIMAL (.00): ±.020<br>3 PLACE DECIMAL (.000): ±.010<br>ANGLES: ±2°      |  |
|                          | SURFACE FINISH: 63RMS<br>BREAK ALL EDGES: .010015<br>FILLETS & ROUINDS: R.015 - 0.30                             |  |
|                          | THREADS UNIFIED CLASS 2A - 2B<br>CHAMFER THREADS 45° TO ROOT<br>30° CHAMFER IS OPTIONAL<br>FOR MALE THREADS ONLY |  |

## ULTRA PRESSURE COMPONENTS HOUSTON, TX

TITLE:

1" NPT Male x 3/4" MP Male 10,000 psi

A

SCALE: 1:1

SIZE DWG. NO.

REV Y

5404-16N12M