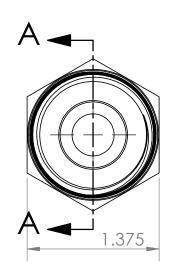

5

1"-11.5NPT
Male Connection

3/4" Medium Pressure Male
(3/4"-14NPSM Thread)

| revision notes and dates | TOLERANCES AS FOLLOWS:                                                                                           |  |
|--------------------------|------------------------------------------------------------------------------------------------------------------|--|
|                          | 1 PLACE DECIMAL (.0): ±.030<br>2 PLACE DECIMAL (.00): ±.020<br>3 PLACE DECIMAL (.000): ±.010<br>ANGLES: ±2°      |  |
|                          | SURFACE FINISH: 63RMS<br>BREAK ALL EDGES: .010015<br>FILLETS & ROUINDS: R.015 - 0.30                             |  |
|                          | THREADS UNIFIED CLASS 2A - 2B<br>CHAMFER THREADS 45° TO ROOT<br>30° CHAMFER IS OPTIONAL<br>FOR MALE THREADS ONLY |  |

## ULTRA PRESSURE COMPONENTS HOUSTON, TX

TITLE:

1" NPT Male x 3/4" MP Male 10,000 psi

A

SCALE: 1:1

SIZE DWG. NO.

REV Y

5404-16N12M