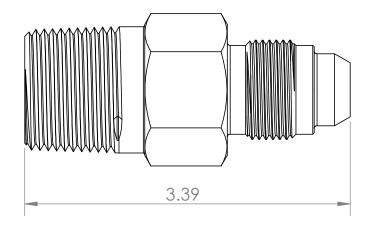

5

1"-11.5NPT
Male Connection

3/4" Medium Pressure Male
(3/4"-14NPSM Thread)

| revision notes and dates | TOLERANCES AS FOLLOWS:                                                                                           |  |
|--------------------------|------------------------------------------------------------------------------------------------------------------|--|
|                          | 1 PLACE DECIMAL (.0): ±.030<br>2 PLACE DECIMAL (.00): ±.020<br>3 PLACE DECIMAL (.000): ±.010<br>ANGLES: ±2°      |  |
|                          | SURFACE FINISH: 63RMS<br>BREAK ALL EDGES: .010015<br>FILLETS & ROUINDS: R.015 - 0.30                             |  |
|                          | THREADS UNIFIED CLASS 2A - 2B<br>CHAMFER THREADS 45° TO ROOT<br>30° CHAMFER IS OPTIONAL<br>FOR MALE THREADS ONLY |  |

## ULTRA PRESSURE COMPONENTS HOUSTON, TX

TITLE:

1" NPT Male x 3/4" MP Male 10,000 psi

A

SCALE: 1:1

SIZE DWG. NO.

REV Y

5404-16N12M