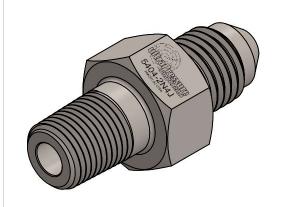

5

|       |                                                                                                                                                                                                                                              | UNLESS OTHERWISE SPECIFIED:                                                                                                                                                                                                                                                                                                                      | VISE SPECIFIED:                                                                                                                                                                                                                                                                                                                                                                                                                                                                                                                                                                                                                                                                                                                                                                                                                                                                                                                                                                                                                                                                                                                                                                                                                                                                                                                                                                                                                                                                                                                                                                                                                                                                                                                                                                                                                                                                                                                                                                                                                                                                                                                |       | DATE                                             | ULTRA PRESSURE COMPONENTS |              |                   |          |
|-------|----------------------------------------------------------------------------------------------------------------------------------------------------------------------------------------------------------------------------------------------|--------------------------------------------------------------------------------------------------------------------------------------------------------------------------------------------------------------------------------------------------------------------------------------------------------------------------------------------------|--------------------------------------------------------------------------------------------------------------------------------------------------------------------------------------------------------------------------------------------------------------------------------------------------------------------------------------------------------------------------------------------------------------------------------------------------------------------------------------------------------------------------------------------------------------------------------------------------------------------------------------------------------------------------------------------------------------------------------------------------------------------------------------------------------------------------------------------------------------------------------------------------------------------------------------------------------------------------------------------------------------------------------------------------------------------------------------------------------------------------------------------------------------------------------------------------------------------------------------------------------------------------------------------------------------------------------------------------------------------------------------------------------------------------------------------------------------------------------------------------------------------------------------------------------------------------------------------------------------------------------------------------------------------------------------------------------------------------------------------------------------------------------------------------------------------------------------------------------------------------------------------------------------------------------------------------------------------------------------------------------------------------------------------------------------------------------------------------------------------------------|-------|--------------------------------------------------|---------------------------|--------------|-------------------|----------|
| ]<br> |                                                                                                                                                                                                                                              | ALL DIMENSIONS ARE IN INCHES TOLERANCES AS FOLLOWS:  1 PLACE DECIMAL (.0): ±.020 2 PLACE DECIMAL (.00): ±.010 3 PLACE DECIMAL (.000): ±.005 ANGLES: ±2°  SURFACE FINISH: 63RMS BREAK ALL EDGES: .010015 FILLETS & ROUINDS: R.015 - 0.30  THREADS UNIFIED CLASS 2A - 2B CHAMFER THREADS 45° TO ROOT 30° CHAMFER IS OPTIONAL FOR MALE THREADS ONLY | DRAWN                                                                                                                                                                                                                                                                                                                                                                                                                                                                                                                                                                                                                                                                                                                                                                                                                                                                                                                                                                                                                                                                                                                                                                                                                                                                                                                                                                                                                                                                                                                                                                                                                                                                                                                                                                                                                                                                                                                                                                                                                                                                                                                          | ВМ    | 1/27/2023                                        | HOUSTON, TX               |              |                   |          |
|       | PROPRIETARY AND CONFIDENTIAL  THE INFORMATION CONTAINED IN THIS DRAWING IS THE SOLE PROPERTY OF ULTRA PRESSURE COMPONENTS. ANY REPRODUCTION IN PART OR AS A WHOLE WITHOUT THE WRITTEN PERMISSION OF ULTRA PRESSURE COMPONENTS IS PROHIBITED. |                                                                                                                                                                                                                                                                                                                                                  | CHECKED                                                                                                                                                                                                                                                                                                                                                                                                                                                                                                                                                                                                                                                                                                                                                                                                                                                                                                                                                                                                                                                                                                                                                                                                                                                                                                                                                                                                                                                                                                                                                                                                                                                                                                                                                                                                                                                                                                                                                                                                                                                                                                                        | KH    | 1/26/2023                                        | TITLE:                    |              |                   |          |
|       |                                                                                                                                                                                                                                              |                                                                                                                                                                                                                                                                                                                                                  | DATE STARTED IN PRODUCTION:                                                                                                                                                                                                                                                                                                                                                                                                                                                                                                                                                                                                                                                                                                                                                                                                                                                                                                                                                                                                                                                                                                                                                                                                                                                                                                                                                                                                                                                                                                                                                                                                                                                                                                                                                                                                                                                                                                                                                                                                                                                                                                    |       | 1/8" NPT MALE X 1/4" JIC MALE<br>MAWP 15,000 PSI |                           |              |                   |          |
|       |                                                                                                                                                                                                                                              |                                                                                                                                                                                                                                                                                                                                                  | 1/26/2023                                                                                                                                                                                                                                                                                                                                                                                                                                                                                                                                                                                                                                                                                                                                                                                                                                                                                                                                                                                                                                                                                                                                                                                                                                                                                                                                                                                                                                                                                                                                                                                                                                                                                                                                                                                                                                                                                                                                                                                                                                                                                                                      |       |                                                  |                           |              |                   |          |
|       |                                                                                                                                                                                                                                              |                                                                                                                                                                                                                                                                                                                                                  | The state of the s |       |                                                  | 10000101                  |              |                   |          |
|       |                                                                                                                                                                                                                                              |                                                                                                                                                                                                                                                                                                                                                  |                                                                                                                                                                                                                                                                                                                                                                                                                                                                                                                                                                                                                                                                                                                                                                                                                                                                                                                                                                                                                                                                                                                                                                                                                                                                                                                                                                                                                                                                                                                                                                                                                                                                                                                                                                                                                                                                                                                                                                                                                                                                                                                                |       |                                                  | SIZE DWG                  | G. NO.       | NO. 5404-2N4J REV |          |
|       |                                                                                                                                                                                                                                              |                                                                                                                                                                                                                                                                                                                                                  | ultra                                                                                                                                                                                                                                                                                                                                                                                                                                                                                                                                                                                                                                                                                                                                                                                                                                                                                                                                                                                                                                                                                                                                                                                                                                                                                                                                                                                                                                                                                                                                                                                                                                                                                                                                                                                                                                                                                                                                                                                                                                                                                                                          | Press |                                                  | A                         | 5404-2N4J    |                   |          |
|       |                                                                                                                                                                                                                                              |                                                                                                                                                                                                                                                                                                                                                  |                                                                                                                                                                                                                                                                                                                                                                                                                                                                                                                                                                                                                                                                                                                                                                                                                                                                                                                                                                                                                                                                                                                                                                                                                                                                                                                                                                                                                                                                                                                                                                                                                                                                                                                                                                                                                                                                                                                                                                                                                                                                                                                                | Wec   | an handle Pressure                               | SCALE: 2:1                | WEIGHT: 0.06 | SHEE              | T 1 OF 1 |