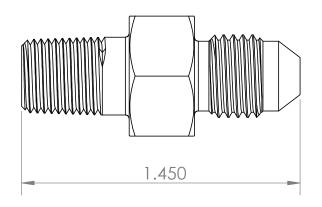

5

|       |                                                                                                                                                                                                                                              | UNLESS OTHERWISE SPECIFIED:                                                                                                                                                                                                                                                                                                                      | VISE SPECIFIED:                                                                                                                                                                                                                                                                                                                                                                                                                                                                                                                                                                                                                                                                                                                                                                                                                                                                                                                                                                                                                                                                                                                                                                                                                                                                                                                                                                                                                                                                                                                                                                                                                                                                                                                                                                                                                                                                                                                                                                                                                                                                                                                |       | DATE                                             | ULTRA PRESSURE COMPONENTS |              |                   |          |
|-------|----------------------------------------------------------------------------------------------------------------------------------------------------------------------------------------------------------------------------------------------|--------------------------------------------------------------------------------------------------------------------------------------------------------------------------------------------------------------------------------------------------------------------------------------------------------------------------------------------------|--------------------------------------------------------------------------------------------------------------------------------------------------------------------------------------------------------------------------------------------------------------------------------------------------------------------------------------------------------------------------------------------------------------------------------------------------------------------------------------------------------------------------------------------------------------------------------------------------------------------------------------------------------------------------------------------------------------------------------------------------------------------------------------------------------------------------------------------------------------------------------------------------------------------------------------------------------------------------------------------------------------------------------------------------------------------------------------------------------------------------------------------------------------------------------------------------------------------------------------------------------------------------------------------------------------------------------------------------------------------------------------------------------------------------------------------------------------------------------------------------------------------------------------------------------------------------------------------------------------------------------------------------------------------------------------------------------------------------------------------------------------------------------------------------------------------------------------------------------------------------------------------------------------------------------------------------------------------------------------------------------------------------------------------------------------------------------------------------------------------------------|-------|--------------------------------------------------|---------------------------|--------------|-------------------|----------|
| ]<br> |                                                                                                                                                                                                                                              | ALL DIMENSIONS ARE IN INCHES TOLERANCES AS FOLLOWS:  1 PLACE DECIMAL (.0): ±.020 2 PLACE DECIMAL (.00): ±.010 3 PLACE DECIMAL (.000): ±.005 ANGLES: ±2°  SURFACE FINISH: 63RMS BREAK ALL EDGES: .010015 FILLETS & ROUINDS: R.015 - 0.30  THREADS UNIFIED CLASS 2A - 2B CHAMFER THREADS 45° TO ROOT 30° CHAMFER IS OPTIONAL FOR MALE THREADS ONLY | DRAWN                                                                                                                                                                                                                                                                                                                                                                                                                                                                                                                                                                                                                                                                                                                                                                                                                                                                                                                                                                                                                                                                                                                                                                                                                                                                                                                                                                                                                                                                                                                                                                                                                                                                                                                                                                                                                                                                                                                                                                                                                                                                                                                          | ВМ    | 1/27/2023                                        | HOUSTON, TX               |              |                   |          |
|       | PROPRIETARY AND CONFIDENTIAL  THE INFORMATION CONTAINED IN THIS DRAWING IS THE SOLE PROPERTY OF ULTRA PRESSURE COMPONENTS. ANY REPRODUCTION IN PART OR AS A WHOLE WITHOUT THE WRITTEN PERMISSION OF ULTRA PRESSURE COMPONENTS IS PROHIBITED. |                                                                                                                                                                                                                                                                                                                                                  | CHECKED                                                                                                                                                                                                                                                                                                                                                                                                                                                                                                                                                                                                                                                                                                                                                                                                                                                                                                                                                                                                                                                                                                                                                                                                                                                                                                                                                                                                                                                                                                                                                                                                                                                                                                                                                                                                                                                                                                                                                                                                                                                                                                                        | KH    | 1/26/2023                                        | TITLE:                    |              |                   |          |
|       |                                                                                                                                                                                                                                              |                                                                                                                                                                                                                                                                                                                                                  | DATE STARTED IN PRODUCTION:                                                                                                                                                                                                                                                                                                                                                                                                                                                                                                                                                                                                                                                                                                                                                                                                                                                                                                                                                                                                                                                                                                                                                                                                                                                                                                                                                                                                                                                                                                                                                                                                                                                                                                                                                                                                                                                                                                                                                                                                                                                                                                    |       | 1/8" NPT MALE X 1/4" JIC MALE<br>MAWP 15,000 PSI |                           |              |                   |          |
|       |                                                                                                                                                                                                                                              |                                                                                                                                                                                                                                                                                                                                                  | 1/26/2023                                                                                                                                                                                                                                                                                                                                                                                                                                                                                                                                                                                                                                                                                                                                                                                                                                                                                                                                                                                                                                                                                                                                                                                                                                                                                                                                                                                                                                                                                                                                                                                                                                                                                                                                                                                                                                                                                                                                                                                                                                                                                                                      |       |                                                  |                           |              |                   |          |
|       |                                                                                                                                                                                                                                              |                                                                                                                                                                                                                                                                                                                                                  | The state of the s |       |                                                  | 10000101                  |              |                   |          |
|       |                                                                                                                                                                                                                                              |                                                                                                                                                                                                                                                                                                                                                  |                                                                                                                                                                                                                                                                                                                                                                                                                                                                                                                                                                                                                                                                                                                                                                                                                                                                                                                                                                                                                                                                                                                                                                                                                                                                                                                                                                                                                                                                                                                                                                                                                                                                                                                                                                                                                                                                                                                                                                                                                                                                                                                                |       |                                                  | SIZE DWG                  | G. NO.       | NO. 5404-2N4J REV |          |
|       |                                                                                                                                                                                                                                              |                                                                                                                                                                                                                                                                                                                                                  | ultra                                                                                                                                                                                                                                                                                                                                                                                                                                                                                                                                                                                                                                                                                                                                                                                                                                                                                                                                                                                                                                                                                                                                                                                                                                                                                                                                                                                                                                                                                                                                                                                                                                                                                                                                                                                                                                                                                                                                                                                                                                                                                                                          | Press |                                                  | A                         | 5404-2N4J    |                   |          |
|       |                                                                                                                                                                                                                                              |                                                                                                                                                                                                                                                                                                                                                  |                                                                                                                                                                                                                                                                                                                                                                                                                                                                                                                                                                                                                                                                                                                                                                                                                                                                                                                                                                                                                                                                                                                                                                                                                                                                                                                                                                                                                                                                                                                                                                                                                                                                                                                                                                                                                                                                                                                                                                                                                                                                                                                                | Wec   | an handle Pressure                               | SCALE: 2:1                | WEIGHT: 0.06 | SHEE              | T 1 OF 1 |