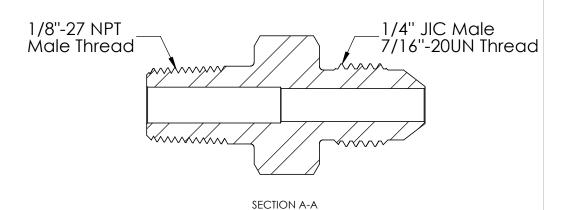

5

|       |                                                                                                                                                                                                                                              | UNLESS OTHERWISE SPECIFIED:                                                                                                                                                                                                                                                                                                                      | VISE SPECIFIED:                                                                                                                                                                                                                                                                                                                                                                                                                                                                                                                                                                                                                                                                                                                                                                                                                                                                                                                                                                                                                                                                                                                                                                                                                                                                                                                                                                                                                                                                                                                                                                                                                                                                                                                                                                                                                                                                                                                                                                                                                                                                                                                |       | DATE                                             | ULTRA PRESSURE COMPONENTS |              |                   |          |
|-------|----------------------------------------------------------------------------------------------------------------------------------------------------------------------------------------------------------------------------------------------|--------------------------------------------------------------------------------------------------------------------------------------------------------------------------------------------------------------------------------------------------------------------------------------------------------------------------------------------------|--------------------------------------------------------------------------------------------------------------------------------------------------------------------------------------------------------------------------------------------------------------------------------------------------------------------------------------------------------------------------------------------------------------------------------------------------------------------------------------------------------------------------------------------------------------------------------------------------------------------------------------------------------------------------------------------------------------------------------------------------------------------------------------------------------------------------------------------------------------------------------------------------------------------------------------------------------------------------------------------------------------------------------------------------------------------------------------------------------------------------------------------------------------------------------------------------------------------------------------------------------------------------------------------------------------------------------------------------------------------------------------------------------------------------------------------------------------------------------------------------------------------------------------------------------------------------------------------------------------------------------------------------------------------------------------------------------------------------------------------------------------------------------------------------------------------------------------------------------------------------------------------------------------------------------------------------------------------------------------------------------------------------------------------------------------------------------------------------------------------------------|-------|--------------------------------------------------|---------------------------|--------------|-------------------|----------|
| ]<br> |                                                                                                                                                                                                                                              | ALL DIMENSIONS ARE IN INCHES TOLERANCES AS FOLLOWS:  1 PLACE DECIMAL (.0): ±.020 2 PLACE DECIMAL (.00): ±.010 3 PLACE DECIMAL (.000): ±.005 ANGLES: ±2°  SURFACE FINISH: 63RMS BREAK ALL EDGES: .010015 FILLETS & ROUINDS: R.015 - 0.30  THREADS UNIFIED CLASS 2A - 2B CHAMFER THREADS 45° TO ROOT 30° CHAMFER IS OPTIONAL FOR MALE THREADS ONLY | DRAWN                                                                                                                                                                                                                                                                                                                                                                                                                                                                                                                                                                                                                                                                                                                                                                                                                                                                                                                                                                                                                                                                                                                                                                                                                                                                                                                                                                                                                                                                                                                                                                                                                                                                                                                                                                                                                                                                                                                                                                                                                                                                                                                          | ВМ    | 1/27/2023                                        | HOUSTON, TX               |              |                   |          |
|       | PROPRIETARY AND CONFIDENTIAL  THE INFORMATION CONTAINED IN THIS DRAWING IS THE SOLE PROPERTY OF ULTRA PRESSURE COMPONENTS. ANY REPRODUCTION IN PART OR AS A WHOLE WITHOUT THE WRITTEN PERMISSION OF ULTRA PRESSURE COMPONENTS IS PROHIBITED. |                                                                                                                                                                                                                                                                                                                                                  | CHECKED                                                                                                                                                                                                                                                                                                                                                                                                                                                                                                                                                                                                                                                                                                                                                                                                                                                                                                                                                                                                                                                                                                                                                                                                                                                                                                                                                                                                                                                                                                                                                                                                                                                                                                                                                                                                                                                                                                                                                                                                                                                                                                                        | KH    | 1/26/2023                                        | TITLE:                    |              |                   |          |
|       |                                                                                                                                                                                                                                              |                                                                                                                                                                                                                                                                                                                                                  | DATE STARTED IN PRODUCTION:                                                                                                                                                                                                                                                                                                                                                                                                                                                                                                                                                                                                                                                                                                                                                                                                                                                                                                                                                                                                                                                                                                                                                                                                                                                                                                                                                                                                                                                                                                                                                                                                                                                                                                                                                                                                                                                                                                                                                                                                                                                                                                    |       | 1/8" NPT MALE X 1/4" JIC MALE<br>MAWP 15,000 PSI |                           |              |                   |          |
|       |                                                                                                                                                                                                                                              |                                                                                                                                                                                                                                                                                                                                                  | 1/26/2023                                                                                                                                                                                                                                                                                                                                                                                                                                                                                                                                                                                                                                                                                                                                                                                                                                                                                                                                                                                                                                                                                                                                                                                                                                                                                                                                                                                                                                                                                                                                                                                                                                                                                                                                                                                                                                                                                                                                                                                                                                                                                                                      |       |                                                  |                           |              |                   |          |
|       |                                                                                                                                                                                                                                              |                                                                                                                                                                                                                                                                                                                                                  | The state of the s |       |                                                  | 10000101                  |              |                   |          |
|       |                                                                                                                                                                                                                                              |                                                                                                                                                                                                                                                                                                                                                  |                                                                                                                                                                                                                                                                                                                                                                                                                                                                                                                                                                                                                                                                                                                                                                                                                                                                                                                                                                                                                                                                                                                                                                                                                                                                                                                                                                                                                                                                                                                                                                                                                                                                                                                                                                                                                                                                                                                                                                                                                                                                                                                                |       |                                                  | SIZE DWG                  | G. NO.       | NO. 5404-2N4J REV |          |
|       |                                                                                                                                                                                                                                              |                                                                                                                                                                                                                                                                                                                                                  | ultra                                                                                                                                                                                                                                                                                                                                                                                                                                                                                                                                                                                                                                                                                                                                                                                                                                                                                                                                                                                                                                                                                                                                                                                                                                                                                                                                                                                                                                                                                                                                                                                                                                                                                                                                                                                                                                                                                                                                                                                                                                                                                                                          | Press |                                                  | A                         | 5404-2N4J    |                   |          |
|       |                                                                                                                                                                                                                                              |                                                                                                                                                                                                                                                                                                                                                  |                                                                                                                                                                                                                                                                                                                                                                                                                                                                                                                                                                                                                                                                                                                                                                                                                                                                                                                                                                                                                                                                                                                                                                                                                                                                                                                                                                                                                                                                                                                                                                                                                                                                                                                                                                                                                                                                                                                                                                                                                                                                                                                                | Wec   | an handle Pressure                               | SCALE: 2:1                | WEIGHT: 0.06 | SHEE              | T 1 OF 1 |