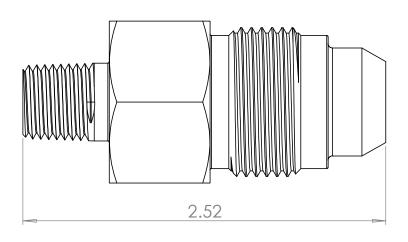

| CILLD                       |          | ,,==                                      |                                                                                                                                                                                                                                                                                                                                                                                                                                                                                                                                                                                                                                                                                                                                                                                                                                                                                                                                                                                                                                                                                                                                                                                                                                                                                                                                                                                                                                                                                                                                                                                                                                                                                                                                                                                                                                                                                                                                                                                                                                                                                                                               |          |     |  |
|-----------------------------|----------|-------------------------------------------|-------------------------------------------------------------------------------------------------------------------------------------------------------------------------------------------------------------------------------------------------------------------------------------------------------------------------------------------------------------------------------------------------------------------------------------------------------------------------------------------------------------------------------------------------------------------------------------------------------------------------------------------------------------------------------------------------------------------------------------------------------------------------------------------------------------------------------------------------------------------------------------------------------------------------------------------------------------------------------------------------------------------------------------------------------------------------------------------------------------------------------------------------------------------------------------------------------------------------------------------------------------------------------------------------------------------------------------------------------------------------------------------------------------------------------------------------------------------------------------------------------------------------------------------------------------------------------------------------------------------------------------------------------------------------------------------------------------------------------------------------------------------------------------------------------------------------------------------------------------------------------------------------------------------------------------------------------------------------------------------------------------------------------------------------------------------------------------------------------------------------------|----------|-----|--|
| DATE STARTED IN PRODUCTION: |          | 1 / 4" NIDT A 4 - 1 2 / 4" A 4D A 4 - 1 - |                                                                                                                                                                                                                                                                                                                                                                                                                                                                                                                                                                                                                                                                                                                                                                                                                                                                                                                                                                                                                                                                                                                                                                                                                                                                                                                                                                                                                                                                                                                                                                                                                                                                                                                                                                                                                                                                                                                                                                                                                                                                                                                               |          |     |  |
|                             | 07/06/22 |                                           | 1/4" NPT Male x 3/4" MP MP MALE x 3/4" MP MP MALE x 3/4" MP MP MP MALE x 3/4" MP MP MP MALE x 3/4" MP MP MP MP MP MP MP MP MP |          |     |  |
| white of                    |          | 10,000 psi                                |                                                                                                                                                                                                                                                                                                                                                                                                                                                                                                                                                                                                                                                                                                                                                                                                                                                                                                                                                                                                                                                                                                                                                                                                                                                                                                                                                                                                                                                                                                                                                                                                                                                                                                                                                                                                                                                                                                                                                                                                                                                                                                                               |          |     |  |
|                             |          |                                           | SIZE                                                                                                                                                                                                                                                                                                                                                                                                                                                                                                                                                                                                                                                                                                                                                                                                                                                                                                                                                                                                                                                                                                                                                                                                                                                                                                                                                                                                                                                                                                                                                                                                                                                                                                                                                                                                                                                                                                                                                                                                                                                                                                                          | DWG. NO. | REV |  |
|                             |          |                                           |                                                                                                                                                                                                                                                                                                                                                                                                                                                                                                                                                                                                                                                                                                                                                                                                                                                                                                                                                                                                                                                                                                                                                                                                                                                                                                                                                                                                                                                                                                                                                                                                                                                                                                                                                                                                                                                                                                                                                                                                                                                                                                                               |          |     |  |

SECTION A-A

ultraPressure We can handle Pressure

REV 5404-4N12M SCALE: 1.5:1 WEIGHT: 0.39 SHEET 1 OF 1

**ULTRA PRESSURE COMPONENTS** 

HOUSTON, TX

30° CHAMFER IS OPTIONAL

FOR MALE THREADS ONLY