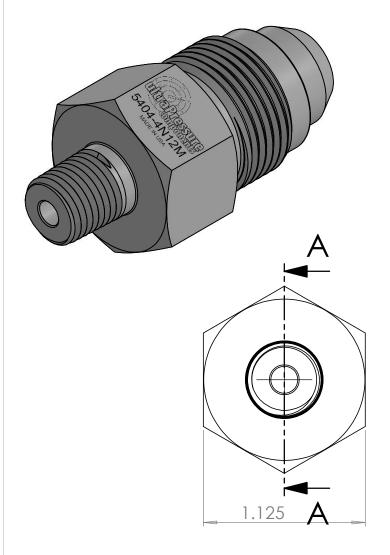

| CILLD                       |          | ,,==                                      |                                                                                                                                                                                                                                                                                                                                                                                                                                                                                                                                                                                                                                                                                                                                                                                                                                                                                                                                                                                                                                                                                                                                                                                                                                                                                                                                                                                                                                                                                                                                                                                                                                                                                                                                                                                                                                                                                                                                                                                                                                                                                                                               |          |     |  |
|-----------------------------|----------|-------------------------------------------|-------------------------------------------------------------------------------------------------------------------------------------------------------------------------------------------------------------------------------------------------------------------------------------------------------------------------------------------------------------------------------------------------------------------------------------------------------------------------------------------------------------------------------------------------------------------------------------------------------------------------------------------------------------------------------------------------------------------------------------------------------------------------------------------------------------------------------------------------------------------------------------------------------------------------------------------------------------------------------------------------------------------------------------------------------------------------------------------------------------------------------------------------------------------------------------------------------------------------------------------------------------------------------------------------------------------------------------------------------------------------------------------------------------------------------------------------------------------------------------------------------------------------------------------------------------------------------------------------------------------------------------------------------------------------------------------------------------------------------------------------------------------------------------------------------------------------------------------------------------------------------------------------------------------------------------------------------------------------------------------------------------------------------------------------------------------------------------------------------------------------------|----------|-----|--|
| DATE STARTED IN PRODUCTION: |          | 1 / 4" NIDT A 4 - 1 2 / 4" A 4D A 4 - 1 - |                                                                                                                                                                                                                                                                                                                                                                                                                                                                                                                                                                                                                                                                                                                                                                                                                                                                                                                                                                                                                                                                                                                                                                                                                                                                                                                                                                                                                                                                                                                                                                                                                                                                                                                                                                                                                                                                                                                                                                                                                                                                                                                               |          |     |  |
|                             | 07/06/22 |                                           | 1/4" NPT Male x 3/4" MP MP MALE x 3/4" MP MP MALE x 3/4" MP MP MP MALE x 3/4" MP MP MP MALE x 3/4" MP MP MP MP MP MP MP MP MP |          |     |  |
| white of                    |          | 10,000 psi                                |                                                                                                                                                                                                                                                                                                                                                                                                                                                                                                                                                                                                                                                                                                                                                                                                                                                                                                                                                                                                                                                                                                                                                                                                                                                                                                                                                                                                                                                                                                                                                                                                                                                                                                                                                                                                                                                                                                                                                                                                                                                                                                                               |          |     |  |
|                             |          |                                           | SIZE                                                                                                                                                                                                                                                                                                                                                                                                                                                                                                                                                                                                                                                                                                                                                                                                                                                                                                                                                                                                                                                                                                                                                                                                                                                                                                                                                                                                                                                                                                                                                                                                                                                                                                                                                                                                                                                                                                                                                                                                                                                                                                                          | DWG. NO. | REV |  |
|                             |          |                                           |                                                                                                                                                                                                                                                                                                                                                                                                                                                                                                                                                                                                                                                                                                                                                                                                                                                                                                                                                                                                                                                                                                                                                                                                                                                                                                                                                                                                                                                                                                                                                                                                                                                                                                                                                                                                                                                                                                                                                                                                                                                                                                                               |          |     |  |

SECTION A-A

ultraPressure We can handle Pressure

REV 5404-4N12M SCALE: 1.5:1 WEIGHT: 0.39 SHEET 1 OF 1

**ULTRA PRESSURE COMPONENTS** 

HOUSTON, TX

30° CHAMFER IS OPTIONAL

FOR MALE THREADS ONLY