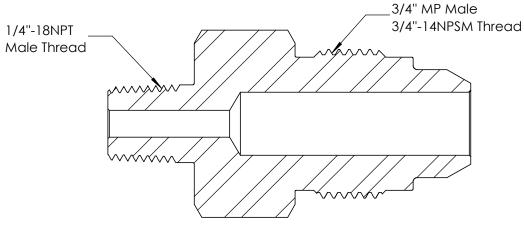

| CILLD                       |          | ,,==                                      |                                                                                                                                                                                                                                                                                                                                                                                                                                                                                                                                                                                                                                                                                                                                                                                                                                                                                                                                                                                                                                                                                                                                                                                                                                                                                                                                                                                                                                                                                                                                                                                                                                                                                                                                                                                                                                                                                                                                                                                                                                                                                                                               |          |     |  |
|-----------------------------|----------|-------------------------------------------|-------------------------------------------------------------------------------------------------------------------------------------------------------------------------------------------------------------------------------------------------------------------------------------------------------------------------------------------------------------------------------------------------------------------------------------------------------------------------------------------------------------------------------------------------------------------------------------------------------------------------------------------------------------------------------------------------------------------------------------------------------------------------------------------------------------------------------------------------------------------------------------------------------------------------------------------------------------------------------------------------------------------------------------------------------------------------------------------------------------------------------------------------------------------------------------------------------------------------------------------------------------------------------------------------------------------------------------------------------------------------------------------------------------------------------------------------------------------------------------------------------------------------------------------------------------------------------------------------------------------------------------------------------------------------------------------------------------------------------------------------------------------------------------------------------------------------------------------------------------------------------------------------------------------------------------------------------------------------------------------------------------------------------------------------------------------------------------------------------------------------------|----------|-----|--|
| DATE STARTED IN PRODUCTION: |          | 1 / 4" NIDT A 4 - 1 2 / 4" A 4D A 4 - 1 - |                                                                                                                                                                                                                                                                                                                                                                                                                                                                                                                                                                                                                                                                                                                                                                                                                                                                                                                                                                                                                                                                                                                                                                                                                                                                                                                                                                                                                                                                                                                                                                                                                                                                                                                                                                                                                                                                                                                                                                                                                                                                                                                               |          |     |  |
|                             | 07/06/22 |                                           | 1/4" NPT Male x 3/4" MP MP MALE x 3/4" MP MP MALE x 3/4" MP MP MP MALE x 3/4" MP MP MP MALE x 3/4" MP MP MP MP MP MP MP MP MP |          |     |  |
| white of                    |          | 10,000 psi                                |                                                                                                                                                                                                                                                                                                                                                                                                                                                                                                                                                                                                                                                                                                                                                                                                                                                                                                                                                                                                                                                                                                                                                                                                                                                                                                                                                                                                                                                                                                                                                                                                                                                                                                                                                                                                                                                                                                                                                                                                                                                                                                                               |          |     |  |
|                             |          |                                           | SIZE                                                                                                                                                                                                                                                                                                                                                                                                                                                                                                                                                                                                                                                                                                                                                                                                                                                                                                                                                                                                                                                                                                                                                                                                                                                                                                                                                                                                                                                                                                                                                                                                                                                                                                                                                                                                                                                                                                                                                                                                                                                                                                                          | DWG. NO. | REV |  |
|                             |          |                                           |                                                                                                                                                                                                                                                                                                                                                                                                                                                                                                                                                                                                                                                                                                                                                                                                                                                                                                                                                                                                                                                                                                                                                                                                                                                                                                                                                                                                                                                                                                                                                                                                                                                                                                                                                                                                                                                                                                                                                                                                                                                                                                                               |          |     |  |