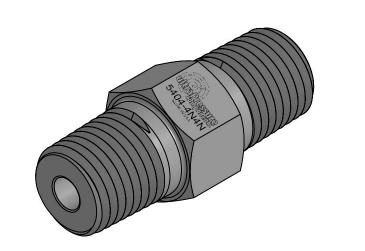

SECTION A-A

|                                                                                                                                                                                                                                                                  |                          | UNLESS OTHERWISE SPECIFIED:                                                                                                                                                                                                                                                                         |                             | NAME | DATE                                        | ULTRA PRESSURE COMPONENTS<br>HOUSTON, TX |              |  |
|------------------------------------------------------------------------------------------------------------------------------------------------------------------------------------------------------------------------------------------------------------------|--------------------------|-----------------------------------------------------------------------------------------------------------------------------------------------------------------------------------------------------------------------------------------------------------------------------------------------------|-----------------------------|------|---------------------------------------------|------------------------------------------|--------------|--|
|                                                                                                                                                                                                                                                                  | REVISION NOTES AND DATES | 1) DIMENSIONS ARE IN INCHES<br>2) TOLERANCES:<br>ANGULAR: MACH ± 2°<br>ONE PLACE DECIMAL ± .020<br>TWO PLACE DECIMAL ± .010<br>THREE PLACE DECIMAL ± .005<br>3) THREADS UNIFIED CLASS<br>2A - 2B<br>4) SURFACE FINISH 63uin Ra<br>5) CHAMFER THREADS:<br>MALE - 30° TO ROOT<br>FEMALE - 45° TO ROOT | DRAWN                       | MH   | 7/18/2013                                   |                                          |              |  |
|                                                                                                                                                                                                                                                                  |                          |                                                                                                                                                                                                                                                                                                     | CHECKED                     | КН   | 9/07/2016                                   | TITLE:                                   |              |  |
| PROPRIETARY AND CONFIDENTIAL<br>THE INFORMATION CONTAINED IN THIS<br>DRAWING IS THE SOLE PROPERTY OF<br>ULTRA PRESSURE COMPONENTS. ANY<br>REPRODUCTION IN PART OR AS A WHOLE<br>WITHOUT THE WRITTEN PERMISSION OF<br>ULTRA PRESSURE COMPONENTS IS<br>PROHIBITED. |                          |                                                                                                                                                                                                                                                                                                     | DATE STARTED IN PRODUCTION: |      |                                             |                                          |              |  |
|                                                                                                                                                                                                                                                                  |                          |                                                                                                                                                                                                                                                                                                     | 9/07/2016                   |      | 1/4" NPT MALE X 1/4" NPT MALE<br>15,000 PSI |                                          |              |  |
|                                                                                                                                                                                                                                                                  |                          |                                                                                                                                                                                                                                                                                                     | ultra Pressure              |      |                                             |                                          |              |  |
|                                                                                                                                                                                                                                                                  |                          |                                                                                                                                                                                                                                                                                                     |                             |      | SIZE DWG. NO. REV                           |                                          |              |  |
|                                                                                                                                                                                                                                                                  |                          |                                                                                                                                                                                                                                                                                                     |                             |      | SCALE: 2:1 WEIGHT: 0.09 SHEET 1 O           |                                          | SHEET 1 OF 1 |  |
| 5                                                                                                                                                                                                                                                                | <sup>↑</sup> 4           | 3                                                                                                                                                                                                                                                                                                   |                             |      | 2                                           |                                          |              |  |