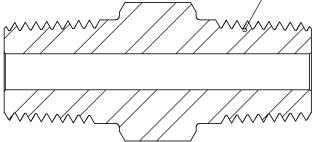

SECTION A-A

|                                                                                                                                                                                                                                                                  |                          | UNLESS OTHERWISE SPECIFIED:                                                                                                                                                                                                                                                                         |                             | NAME | DATE                                        | ULTRA PRESSURE COMPONENTS<br>HOUSTON, TX |              |  |
|------------------------------------------------------------------------------------------------------------------------------------------------------------------------------------------------------------------------------------------------------------------|--------------------------|-----------------------------------------------------------------------------------------------------------------------------------------------------------------------------------------------------------------------------------------------------------------------------------------------------|-----------------------------|------|---------------------------------------------|------------------------------------------|--------------|--|
|                                                                                                                                                                                                                                                                  | REVISION NOTES AND DATES | 1) DIMENSIONS ARE IN INCHES<br>2) TOLERANCES:<br>ANGULAR: MACH ± 2°<br>ONE PLACE DECIMAL ± .020<br>TWO PLACE DECIMAL ± .010<br>THREE PLACE DECIMAL ± .005<br>3) THREADS UNIFIED CLASS<br>2A - 2B<br>4) SURFACE FINISH 63uin Ra<br>5) CHAMFER THREADS:<br>MALE - 30° TO ROOT<br>FEMALE - 45° TO ROOT | DRAWN                       | MH   | 7/18/2013                                   |                                          |              |  |
|                                                                                                                                                                                                                                                                  |                          |                                                                                                                                                                                                                                                                                                     | CHECKED                     | КН   | 9/07/2016                                   | TITLE:                                   |              |  |
| PROPRIETARY AND CONFIDENTIAL<br>THE INFORMATION CONTAINED IN THIS<br>DRAWING IS THE SOLE PROPERTY OF<br>ULTRA PRESSURE COMPONENTS. ANY<br>REPRODUCTION IN PART OR AS A WHOLE<br>WITHOUT THE WRITTEN PERMISSION OF<br>ULTRA PRESSURE COMPONENTS IS<br>PROHIBITED. |                          |                                                                                                                                                                                                                                                                                                     | DATE STARTED IN PRODUCTION: |      |                                             |                                          |              |  |
|                                                                                                                                                                                                                                                                  |                          |                                                                                                                                                                                                                                                                                                     | 9/07/2016                   |      | 1/4" NPT MALE X 1/4" NPT MALE<br>15,000 PSI |                                          |              |  |
|                                                                                                                                                                                                                                                                  |                          |                                                                                                                                                                                                                                                                                                     | ultra Pressure              |      |                                             |                                          |              |  |
|                                                                                                                                                                                                                                                                  |                          |                                                                                                                                                                                                                                                                                                     |                             |      | SIZE DWG. NO. REV                           |                                          |              |  |
|                                                                                                                                                                                                                                                                  |                          |                                                                                                                                                                                                                                                                                                     |                             |      | SCALE: 2:1 WEIGHT: 0.09 SHEET 1 O           |                                          | SHEET 1 OF 1 |  |
| 5                                                                                                                                                                                                                                                                | <sup>↑</sup> 4           | 3                                                                                                                                                                                                                                                                                                   |                             |      | 2                                           |                                          |              |  |