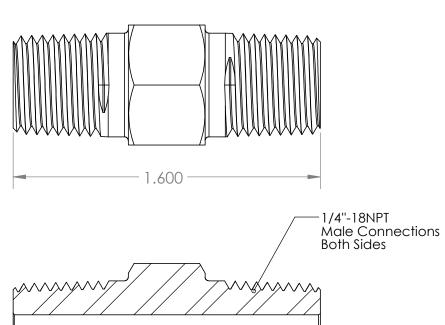

SECTION A-A

|                                                                                                                                                                                                                                                                  |                          | UNLESS OTHERWISE SPECIFIED:                                                                                                                                                                                                                                                                         |                             | NAME | DATE                                        | ULTRA PRESSURE COMPONENTS<br>HOUSTON, TX |              |  |
|------------------------------------------------------------------------------------------------------------------------------------------------------------------------------------------------------------------------------------------------------------------|--------------------------|-----------------------------------------------------------------------------------------------------------------------------------------------------------------------------------------------------------------------------------------------------------------------------------------------------|-----------------------------|------|---------------------------------------------|------------------------------------------|--------------|--|
|                                                                                                                                                                                                                                                                  | REVISION NOTES AND DATES | 1) DIMENSIONS ARE IN INCHES<br>2) TOLERANCES:<br>ANGULAR: MACH ± 2°<br>ONE PLACE DECIMAL ± .020<br>TWO PLACE DECIMAL ± .010<br>THREE PLACE DECIMAL ± .005<br>3) THREADS UNIFIED CLASS<br>2A - 2B<br>4) SURFACE FINISH 63uin Ra<br>5) CHAMFER THREADS:<br>MALE - 30° TO ROOT<br>FEMALE - 45° TO ROOT | DRAWN                       | MH   | 7/18/2013                                   |                                          |              |  |
|                                                                                                                                                                                                                                                                  |                          |                                                                                                                                                                                                                                                                                                     | CHECKED                     | КН   | 9/07/2016                                   | TITLE:                                   |              |  |
| PROPRIETARY AND CONFIDENTIAL<br>THE INFORMATION CONTAINED IN THIS<br>DRAWING IS THE SOLE PROPERTY OF<br>ULTRA PRESSURE COMPONENTS. ANY<br>REPRODUCTION IN PART OR AS A WHOLE<br>WITHOUT THE WRITTEN PERMISSION OF<br>ULTRA PRESSURE COMPONENTS IS<br>PROHIBITED. |                          |                                                                                                                                                                                                                                                                                                     | DATE STARTED IN PRODUCTION: |      |                                             |                                          |              |  |
|                                                                                                                                                                                                                                                                  |                          |                                                                                                                                                                                                                                                                                                     | 9/07/2016                   |      | 1/4" NPT MALE X 1/4" NPT MALE<br>15,000 PSI |                                          |              |  |
|                                                                                                                                                                                                                                                                  |                          |                                                                                                                                                                                                                                                                                                     | ultra Pressure              |      |                                             |                                          |              |  |
|                                                                                                                                                                                                                                                                  |                          |                                                                                                                                                                                                                                                                                                     |                             |      | SIZE DWG. NO. REV                           |                                          |              |  |
|                                                                                                                                                                                                                                                                  |                          |                                                                                                                                                                                                                                                                                                     |                             |      | SCALE: 2:1 WEIGHT: 0.09 SHEET 1 O           |                                          | SHEET 1 OF 1 |  |
| 5                                                                                                                                                                                                                                                                | <sup>↑</sup> 4           | 3                                                                                                                                                                                                                                                                                                   |                             |      | 2                                           |                                          |              |  |