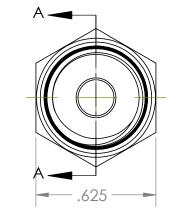

SECTION A-A

|                                                                                                                                                                                                                                                                  |                          | UNLESS OTHERWISE SPECIFIED:                                                                                                                                                                                                                                                                         |                             | NAME | DATE                                        | ULTRA PRESSURE COMPONENTS<br>HOUSTON, TX |              |  |
|------------------------------------------------------------------------------------------------------------------------------------------------------------------------------------------------------------------------------------------------------------------|--------------------------|-----------------------------------------------------------------------------------------------------------------------------------------------------------------------------------------------------------------------------------------------------------------------------------------------------|-----------------------------|------|---------------------------------------------|------------------------------------------|--------------|--|
|                                                                                                                                                                                                                                                                  | REVISION NOTES AND DATES | 1) DIMENSIONS ARE IN INCHES<br>2) TOLERANCES:<br>ANGULAR: MACH ± 2°<br>ONE PLACE DECIMAL ± .020<br>TWO PLACE DECIMAL ± .010<br>THREE PLACE DECIMAL ± .005<br>3) THREADS UNIFIED CLASS<br>2A - 2B<br>4) SURFACE FINISH 63uin Ra<br>5) CHAMFER THREADS:<br>MALE - 30° TO ROOT<br>FEMALE - 45° TO ROOT | DRAWN                       | MH   | 7/18/2013                                   |                                          |              |  |
|                                                                                                                                                                                                                                                                  |                          |                                                                                                                                                                                                                                                                                                     | CHECKED                     | КН   | 9/07/2016                                   | TITLE:                                   |              |  |
| PROPRIETARY AND CONFIDENTIAL<br>THE INFORMATION CONTAINED IN THIS<br>DRAWING IS THE SOLE PROPERTY OF<br>ULTRA PRESSURE COMPONENTS. ANY<br>REPRODUCTION IN PART OR AS A WHOLE<br>WITHOUT THE WRITTEN PERMISSION OF<br>ULTRA PRESSURE COMPONENTS IS<br>PROHIBITED. |                          |                                                                                                                                                                                                                                                                                                     | DATE STARTED IN PRODUCTION: |      |                                             |                                          |              |  |
|                                                                                                                                                                                                                                                                  |                          |                                                                                                                                                                                                                                                                                                     | 9/07/2016                   |      | 1/4" NPT MALE X 1/4" NPT MALE<br>15,000 PSI |                                          |              |  |
|                                                                                                                                                                                                                                                                  |                          |                                                                                                                                                                                                                                                                                                     | ultra Pressure              |      |                                             |                                          |              |  |
|                                                                                                                                                                                                                                                                  |                          |                                                                                                                                                                                                                                                                                                     |                             |      | SIZE DWG. NO. REV                           |                                          |              |  |
|                                                                                                                                                                                                                                                                  |                          |                                                                                                                                                                                                                                                                                                     |                             |      | SCALE: 2:1 WEIGHT: 0.09 SHEET 1 O           |                                          | SHEET 1 OF 1 |  |
| 5                                                                                                                                                                                                                                                                | <sup>↑</sup> 4           | 3                                                                                                                                                                                                                                                                                                   |                             |      | 2                                           |                                          |              |  |