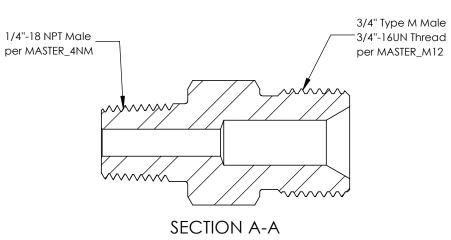

|                                                                                                                                                                                                                                                                  |                          | UNLESS OTHERWISE SPECIFIED:<br>1) DIMENSIONS ARE IN INCHES<br>2) TOLERANCES:<br>FRACTIONAL± 1/64"<br>ANGULAR: MACH± 2°<br>ONE PLACE DECIMAL±.020                                                   | DRAWN                 | NAME              | DATE 10/3/2017         | ULTRA PRESSURE COMPONENT<br>HOUSTON, TX                         |  | ENTS |  |
|------------------------------------------------------------------------------------------------------------------------------------------------------------------------------------------------------------------------------------------------------------------|--------------------------|----------------------------------------------------------------------------------------------------------------------------------------------------------------------------------------------------|-----------------------|-------------------|------------------------|-----------------------------------------------------------------|--|------|--|
| PROPRIETARY AND CONFIDENTIAL<br>THE INFORMATION CONTAINED IN THIS<br>DRAWING IS THE SOLE PROPERTY OF<br>ULTRA PRESSURE COMPONENTS. ANY<br>REPRODUCTION IN PART OR AS A WHOLE<br>WITHOUT THE WRITTEN PERMISSION OF<br>ULTRA PRESSURE COMPONENTS IS<br>PROHIBITED. | REVISION NOTES AND DATES |                                                                                                                                                                                                    | CHECKED<br>DATE ST    | KH<br>ARTED IN PR | 10/3/2017<br>ODUCTION: |                                                                 |  |      |  |
|                                                                                                                                                                                                                                                                  |                          | TWO PLACE DECIMAL ± .010<br>THREE PLACE DECIMAL ± .005<br>3) THREADS UNIFIED CLASS<br>2A - 2B<br>4) SURFACE FINISH 63uin Ra<br>5) CHAMFER THREADS:<br>MALE - 30 ° TO ROOT<br>FEMALE - 45 ° TO ROOT | ultra                 | 10/3/2017         |                        | 1/4" MALE NPT X 3/4" TYPE M MALE   SIZE DWG. NO.   5404-4NM12 Y |  |      |  |
|                                                                                                                                                                                                                                                                  | 1                        |                                                                                                                                                                                                    | we can nature ressure |                   | SCALE: 1.5:1           | 1.5:1 WEIGHT: 0.14 SHEET                                        |  | IIOF |  |
| 5                                                                                                                                                                                                                                                                | 4                        | 3                                                                                                                                                                                                  | 2                     |                   |                        | 1                                                               |  |      |  |