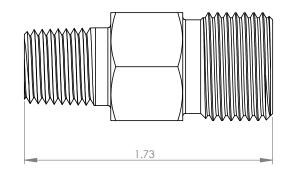

|                                                                                                                                                                                                                                                                  |                          | UNLESS OTHERWISE SPECIFIED:<br>1) DIMENSIONS ARE IN INCHES<br>2) TOLERANCES:<br>FRACTIONAL± 1/64"<br>ANGULAR: MACH± 2°<br>ONE PLACE DECIMAL±.020                                                   | DRAWN                 | NAME              | DATE 10/3/2017         | ULTRA PRESSURE COMPONENT<br>HOUSTON, TX                         |  | ENTS |  |
|------------------------------------------------------------------------------------------------------------------------------------------------------------------------------------------------------------------------------------------------------------------|--------------------------|----------------------------------------------------------------------------------------------------------------------------------------------------------------------------------------------------|-----------------------|-------------------|------------------------|-----------------------------------------------------------------|--|------|--|
| PROPRIETARY AND CONFIDENTIAL<br>THE INFORMATION CONTAINED IN THIS<br>DRAWING IS THE SOLE PROPERTY OF<br>ULTRA PRESSURE COMPONENTS. ANY<br>REPRODUCTION IN PART OR AS A WHOLE<br>WITHOUT THE WRITTEN PERMISSION OF<br>ULTRA PRESSURE COMPONENTS IS<br>PROHIBITED. | REVISION NOTES AND DATES |                                                                                                                                                                                                    | CHECKED<br>DATE ST    | KH<br>ARTED IN PR | 10/3/2017<br>ODUCTION: |                                                                 |  |      |  |
|                                                                                                                                                                                                                                                                  |                          | TWO PLACE DECIMAL ± .010<br>THREE PLACE DECIMAL ± .005<br>3) THREADS UNIFIED CLASS<br>2A - 2B<br>4) SURFACE FINISH 63uin Ra<br>5) CHAMFER THREADS:<br>MALE - 30 ° TO ROOT<br>FEMALE - 45 ° TO ROOT | ultra                 | 10/3/2017         |                        | 1/4" MALE NPT X 3/4" TYPE M MALE   SIZE DWG. NO.   5404-4NM12 Y |  |      |  |
|                                                                                                                                                                                                                                                                  | 1                        |                                                                                                                                                                                                    | we can nature ressure |                   | SCALE: 1.5:1           | 1.5:1 WEIGHT: 0.14 SHEET                                        |  | IIOF |  |
| 5                                                                                                                                                                                                                                                                | 4                        | 3                                                                                                                                                                                                  | 2                     |                   |                        | 1                                                               |  |      |  |