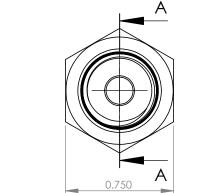

|                                                                                                                                                                                                                                                                  |                          | UNLESS OTHERWISE SPECIFIED:<br>1) DIMENSIONS ARE IN INCHES<br>2) TOLERANCES:<br>FRACTIONAL± 1/64"<br>ANGULAR: MACH± 2°<br>ONE PLACE DECIMAL±.020                                                   | DRAWN                 | NAME              | DATE 10/3/2017         | ULTRA PRESSURE COMPONENT<br>HOUSTON, TX                         |  | ENTS |  |
|------------------------------------------------------------------------------------------------------------------------------------------------------------------------------------------------------------------------------------------------------------------|--------------------------|----------------------------------------------------------------------------------------------------------------------------------------------------------------------------------------------------|-----------------------|-------------------|------------------------|-----------------------------------------------------------------|--|------|--|
| PROPRIETARY AND CONFIDENTIAL<br>THE INFORMATION CONTAINED IN THIS<br>DRAWING IS THE SOLE PROPERTY OF<br>ULTRA PRESSURE COMPONENTS. ANY<br>REPRODUCTION IN PART OR AS A WHOLE<br>WITHOUT THE WRITTEN PERMISSION OF<br>ULTRA PRESSURE COMPONENTS IS<br>PROHIBITED. | REVISION NOTES AND DATES |                                                                                                                                                                                                    | CHECKED<br>DATE ST    | KH<br>ARTED IN PR | 10/3/2017<br>ODUCTION: |                                                                 |  |      |  |
|                                                                                                                                                                                                                                                                  |                          | TWO PLACE DECIMAL ± .010<br>THREE PLACE DECIMAL ± .005<br>3) THREADS UNIFIED CLASS<br>2A - 2B<br>4) SURFACE FINISH 63uin Ra<br>5) CHAMFER THREADS:<br>MALE - 30 ° TO ROOT<br>FEMALE - 45 ° TO ROOT | ultra                 | 10/3/2017         |                        | 1/4" MALE NPT X 3/4" TYPE M MALE   SIZE DWG. NO.   5404-4NM12 Y |  |      |  |
|                                                                                                                                                                                                                                                                  | 1                        |                                                                                                                                                                                                    | we can nature ressure |                   | SCALE: 1.5:1           | 1.5:1 WEIGHT: 0.14 SHEET                                        |  | IIOF |  |
| 5                                                                                                                                                                                                                                                                | 4                        | 3                                                                                                                                                                                                  | 2                     |                   |                        | 1                                                               |  |      |  |