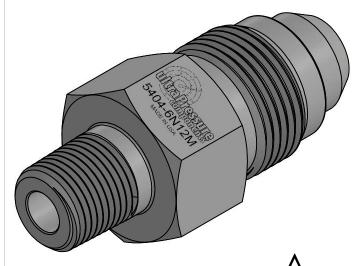

| <b>ULTRA PRESSURE COMPONENTS</b> |
|----------------------------------|
| HOUSTON, TX                      |

TITLE:

3/8" NPT Male x 3/4" MP Male 15,000 psi

SIZE DWG. NO.

5404-6N12M

REV

SCALE: 1.5:1 WEIGHT: 0.42 SHEET 1 OF 1