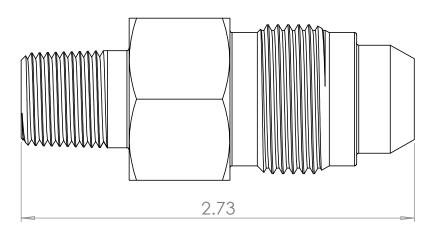

| <b>ULTRA PRESSURE COMPONENTS</b> |
|----------------------------------|
| HOUSTON, TX                      |

TITLE:

3/8" NPT Male x 3/4" MP Male 15,000 psi

SIZE DWG. NO.

5404-6N12M

REV

SCALE: 1.5:1 WEIGHT: 0.42 SHEET 1 OF 1