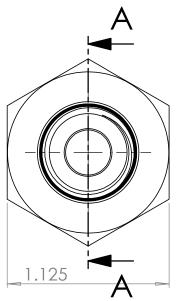

## SECTION A-A

|         |                                                                                                  |                          | UNLESS OTHERWISE SPECIFIED                                                       |
|---------|--------------------------------------------------------------------------------------------------|--------------------------|----------------------------------------------------------------------------------|
|         |                                                                                                  | revision notes and dates | ALL DIMENSIONS ARE IN INCHES TOLERANCES AS FOLLOWS:  1 PLACE DECIMAL (.0): ±.030 |
|         |                                                                                                  |                          | 2 PLACE DECIMAL (.00): ±.020<br>3 PLACE DECIMAL (.000): ±.010<br>ANGLES: ±2°     |
|         | PROPRIETARY AND CONFIDENTIAL                                                                     |                          | SURFACE FINISH: 63RMS BREAK ALL EDGES: .010015 FILLETS & ROUINDS: R.015 - 0.30   |
| TH<br>D | THE INFORMATION CONTAINED IN THIS DRAWING IS THE SOLE PROPERTY OF UITER PRESSURE COMPONENTS. ANY |                          | THREADS UNIFIED CLASS 2A - 2B CHAMFER THREADS 45° TO ROOT                        |
|         | REPRODUCTION IN PART OR AS A WHOLE WITHOUT THE WRITTEN PERMISSION OF                             |                          | 30° CHAMFER IS OPTIONAL<br>FOR MALE THREADS ONLY                                 |

| <b>ULTRA PRESSURE COMPONENTS</b> |
|----------------------------------|
| HOUSTON, TX                      |

TITLE:

3/8" NPT Male x 3/4" MP Male 15,000 psi

SIZE DWG. NO.

5404-6N12M

REV

SCALE: 1.5:1 WEIGHT: 0.42 SHEET 1 OF 1