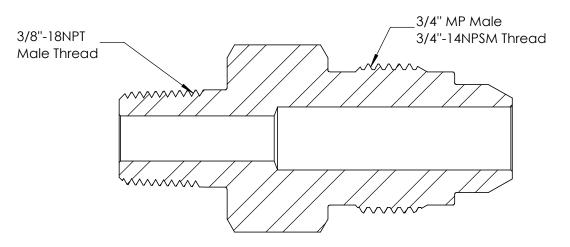

| <b>ULTRA PRESSURE COMPONENTS</b> |
|----------------------------------|
| HOUSTON, TX                      |

TITLE:

3/8" NPT Male x 3/4" MP Male 15,000 psi

SIZE DWG. NO.

5404-6N12M

REV

SCALE: 1.5:1 WEIGHT: 0.42 SHEET 1 OF 1