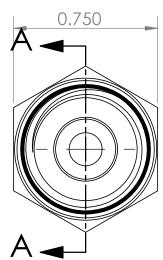

## SECTION A-A

|                                                                                                                                                                                                                                             |                          | SECTION A-A                                                                                                                                                                                                                                                                                                                |                             |        |                                                  |                                          |              |              |  |
|---------------------------------------------------------------------------------------------------------------------------------------------------------------------------------------------------------------------------------------------|--------------------------|----------------------------------------------------------------------------------------------------------------------------------------------------------------------------------------------------------------------------------------------------------------------------------------------------------------------------|-----------------------------|--------|--------------------------------------------------|------------------------------------------|--------------|--------------|--|
|                                                                                                                                                                                                                                             |                          | UNLESS OTHERWISE SPECIFIED:                                                                                                                                                                                                                                                                                                |                             | NAME   | DATE                                             | ULTRA PRESSURE COMPONENTS<br>HOUSTON, TX |              |              |  |
| PROPRIETARY AND CONFIDENTIAL THE INFORMATION CONTAINED IN THIS DRAWING IS THE SOLE PROPERTY OF ULTRA PRESSURE COMPONENTS. ANY REPRODUCTION IN PART OR AS A WHOLE WITHOUT THE WRITTEN PERMISSION OF ULTRA PRESSURE COMPONENTS IS PROHIBITED. | revision notes and dates | ALL DIMENSIONS ARE IN INCHES TOLERANCES AS FOLLOWS:  1 PLACE DECIMAL (.0): ±.020 2 PLACE DECIMAL (.00): ±.010 3 PLACE DECIMAL (.000): ±.005 ANGLES: ±2°  SURFACE FINISH: 63RMS BREAK ALL EDGES: .010015 FILLETS & ROUINDS: R.015 - 0.30  THREADS UNIFIED CLASS 2A - 2B CHAMFER THREADS 45° TO ROOT 30° CHAMFER IS OPTIONAL | DRAWN                       | ВМ     | 1/27/2023                                        |                                          |              |              |  |
|                                                                                                                                                                                                                                             |                          |                                                                                                                                                                                                                                                                                                                            | CHECKED                     | KH     | 1/27/2023                                        | TITLE:                                   |              |              |  |
|                                                                                                                                                                                                                                             |                          |                                                                                                                                                                                                                                                                                                                            | DATE STARTED IN PRODUCTION: |        | 3/8" NPT MALE X 1/4" JIC MALE<br>MAWP 15,000 PSI |                                          |              |              |  |
|                                                                                                                                                                                                                                             |                          |                                                                                                                                                                                                                                                                                                                            | 1/27/2023                   |        |                                                  |                                          |              |              |  |
|                                                                                                                                                                                                                                             |                          |                                                                                                                                                                                                                                                                                                                            | ر پیلین                     |        |                                                  | 140 (441 10,000 131                      |              |              |  |
|                                                                                                                                                                                                                                             |                          |                                                                                                                                                                                                                                                                                                                            |                             |        |                                                  | SIZE DWG. NO.                            |              | REV          |  |
|                                                                                                                                                                                                                                             |                          |                                                                                                                                                                                                                                                                                                                            | ultra                       | Pressu |                                                  | A                                        | 5404-6N4J    | Y            |  |
|                                                                                                                                                                                                                                             |                          | FOR MALE THREADS ONLY                                                                                                                                                                                                                                                                                                      | W                           |        | We can handle Pressure                           | SCALE: 2:1                               | WEIGHT: 0.11 | SHEET 1 OF 1 |  |
| 5                                                                                                                                                                                                                                           | 1                        | 2                                                                                                                                                                                                                                                                                                                          |                             |        | 2                                                |                                          |              | 1            |  |