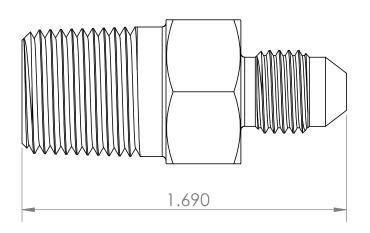

## SECTION A-A

|                                                                                                                                                                                                                                             |                          | SECTION A-A                                                                                                                                                                                                                                                                                                                |                             |        |                                                  |                                          |              |              |  |
|---------------------------------------------------------------------------------------------------------------------------------------------------------------------------------------------------------------------------------------------|--------------------------|----------------------------------------------------------------------------------------------------------------------------------------------------------------------------------------------------------------------------------------------------------------------------------------------------------------------------|-----------------------------|--------|--------------------------------------------------|------------------------------------------|--------------|--------------|--|
|                                                                                                                                                                                                                                             |                          | UNLESS OTHERWISE SPECIFIED:                                                                                                                                                                                                                                                                                                |                             | NAME   | DATE                                             | ULTRA PRESSURE COMPONENTS<br>HOUSTON, TX |              |              |  |
| PROPRIETARY AND CONFIDENTIAL THE INFORMATION CONTAINED IN THIS DRAWING IS THE SOLE PROPERTY OF ULTRA PRESSURE COMPONENTS. ANY REPRODUCTION IN PART OR AS A WHOLE WITHOUT THE WRITTEN PERMISSION OF ULTRA PRESSURE COMPONENTS IS PROHIBITED. | revision notes and dates | ALL DIMENSIONS ARE IN INCHES TOLERANCES AS FOLLOWS:  1 PLACE DECIMAL (.0): ±.020 2 PLACE DECIMAL (.00): ±.010 3 PLACE DECIMAL (.000): ±.005 ANGLES: ±2°  SURFACE FINISH: 63RMS BREAK ALL EDGES: .010015 FILLETS & ROUINDS: R.015 - 0.30  THREADS UNIFIED CLASS 2A - 2B CHAMFER THREADS 45° TO ROOT 30° CHAMFER IS OPTIONAL | DRAWN                       | ВМ     | 1/27/2023                                        |                                          |              |              |  |
|                                                                                                                                                                                                                                             |                          |                                                                                                                                                                                                                                                                                                                            | CHECKED                     | KH     | 1/27/2023                                        | TITLE:                                   |              |              |  |
|                                                                                                                                                                                                                                             |                          |                                                                                                                                                                                                                                                                                                                            | DATE STARTED IN PRODUCTION: |        | 3/8" NPT MALE X 1/4" JIC MALE<br>MAWP 15,000 PSI |                                          |              |              |  |
|                                                                                                                                                                                                                                             |                          |                                                                                                                                                                                                                                                                                                                            | 1/27/2023                   |        |                                                  |                                          |              |              |  |
|                                                                                                                                                                                                                                             |                          |                                                                                                                                                                                                                                                                                                                            | ر پیلین                     |        |                                                  | 140 (441 10,000 131                      |              |              |  |
|                                                                                                                                                                                                                                             |                          |                                                                                                                                                                                                                                                                                                                            |                             |        |                                                  | SIZE DWG. NO.                            |              | REV          |  |
|                                                                                                                                                                                                                                             |                          |                                                                                                                                                                                                                                                                                                                            | ultra                       | Pressu |                                                  | A                                        | 5404-6N4J    | Y            |  |
|                                                                                                                                                                                                                                             |                          | FOR MALE THREADS ONLY                                                                                                                                                                                                                                                                                                      | W                           |        | We can handle Pressure                           | SCALE: 2:1                               | WEIGHT: 0.11 | SHEET 1 OF 1 |  |
| 5                                                                                                                                                                                                                                           | 1                        | 2                                                                                                                                                                                                                                                                                                                          |                             |        | 2                                                |                                          |              | 1            |  |