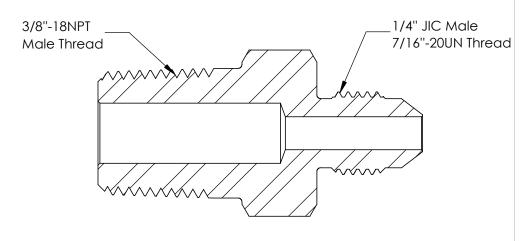

## SECTION A-A

|                                                                                                                                                                                                                                             |                          | SECTION A-A                                                                                                                                                                                                                                                                                                                |                             |        |                                                  |                                          |              |              |  |
|---------------------------------------------------------------------------------------------------------------------------------------------------------------------------------------------------------------------------------------------|--------------------------|----------------------------------------------------------------------------------------------------------------------------------------------------------------------------------------------------------------------------------------------------------------------------------------------------------------------------|-----------------------------|--------|--------------------------------------------------|------------------------------------------|--------------|--------------|--|
|                                                                                                                                                                                                                                             |                          | UNLESS OTHERWISE SPECIFIED:                                                                                                                                                                                                                                                                                                |                             | NAME   | DATE                                             | ULTRA PRESSURE COMPONENTS<br>HOUSTON, TX |              |              |  |
| PROPRIETARY AND CONFIDENTIAL THE INFORMATION CONTAINED IN THIS DRAWING IS THE SOLE PROPERTY OF ULTRA PRESSURE COMPONENTS. ANY REPRODUCTION IN PART OR AS A WHOLE WITHOUT THE WRITTEN PERMISSION OF ULTRA PRESSURE COMPONENTS IS PROHIBITED. | revision notes and dates | ALL DIMENSIONS ARE IN INCHES TOLERANCES AS FOLLOWS:  1 PLACE DECIMAL (.0): ±.020 2 PLACE DECIMAL (.00): ±.010 3 PLACE DECIMAL (.000): ±.005 ANGLES: ±2°  SURFACE FINISH: 63RMS BREAK ALL EDGES: .010015 FILLETS & ROUINDS: R.015 - 0.30  THREADS UNIFIED CLASS 2A - 2B CHAMFER THREADS 45° TO ROOT 30° CHAMFER IS OPTIONAL | DRAWN                       | ВМ     | 1/27/2023                                        |                                          |              |              |  |
|                                                                                                                                                                                                                                             |                          |                                                                                                                                                                                                                                                                                                                            | CHECKED                     | KH     | 1/27/2023                                        | TITLE:                                   |              |              |  |
|                                                                                                                                                                                                                                             |                          |                                                                                                                                                                                                                                                                                                                            | DATE STARTED IN PRODUCTION: |        | 3/8" NPT MALE X 1/4" JIC MALE<br>MAWP 15,000 PSI |                                          |              |              |  |
|                                                                                                                                                                                                                                             |                          |                                                                                                                                                                                                                                                                                                                            | 1/27/2023                   |        |                                                  |                                          |              |              |  |
|                                                                                                                                                                                                                                             |                          |                                                                                                                                                                                                                                                                                                                            | ر پیلین                     |        |                                                  | 140 (441 10,000 131                      |              |              |  |
|                                                                                                                                                                                                                                             |                          |                                                                                                                                                                                                                                                                                                                            |                             |        |                                                  | SIZE DWG. NO.                            |              | REV          |  |
|                                                                                                                                                                                                                                             |                          |                                                                                                                                                                                                                                                                                                                            | ultra                       | Pressu |                                                  | A                                        | 5404-6N4J    | Y            |  |
|                                                                                                                                                                                                                                             |                          | FOR MALE THREADS ONLY                                                                                                                                                                                                                                                                                                      | W                           |        | We can handle Pressure                           | SCALE: 2:1                               | WEIGHT: 0.11 | SHEET 1 OF 1 |  |
| 5                                                                                                                                                                                                                                           | 1                        | 2                                                                                                                                                                                                                                                                                                                          |                             |        | 2                                                |                                          |              | 1            |  |