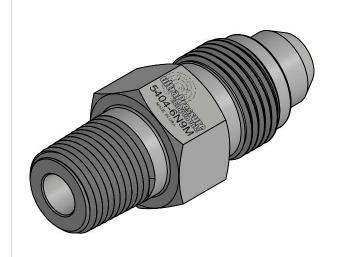

| PRODUCTION:<br>/2022 |               | x 9/16" MP Male<br>00 psi |
|----------------------|---------------|---------------------------|
|                      |               | - 1                       |
|                      | SIZE DWG. NO. | REV                       |
| SULS:                | 5404-6        | N9M $Y$                   |