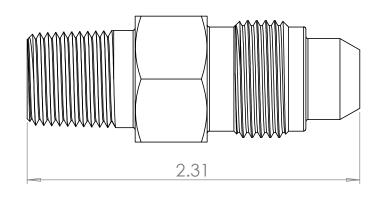

| PRODUCTION:<br>/2022 |               | x 9/16" MP Male<br>00 psi |
|----------------------|---------------|---------------------------|
|                      |               | - 1                       |
|                      | SIZE DWG. NO. | REV                       |
| SULS:                | 5404-6        | N9M $Y$                   |