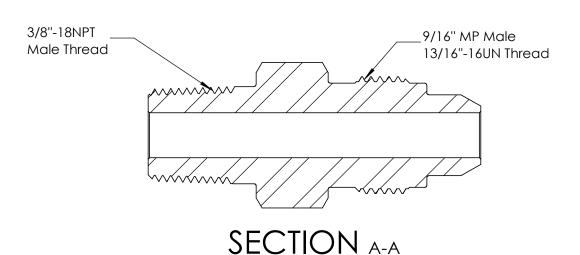

| PRODUCTION:<br>/2022 |               | x 9/16" MP Male<br>00 psi |
|----------------------|---------------|---------------------------|
|                      |               | - 1                       |
|                      | SIZE DWG. NO. | REV                       |
| SULS:                | 5404-6        | N9M $Y$                   |