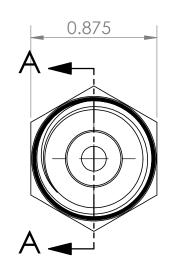

SECTION A-A

| Г                                                                                                                                                                                                              |                          | UNLESS OTHERWISE SPECIFIED: ALL DIMENSIONS ARE IN INCHES TOLERANCES AS FOLLOWS:                             | DRAWN                       | NAME<br>BM | DATE 6/19/2023                                   | ULTRA PRESSURE COMPONENTS<br>HOUSTON, TX |              |           | S        |
|----------------------------------------------------------------------------------------------------------------------------------------------------------------------------------------------------------------|--------------------------|-------------------------------------------------------------------------------------------------------------|-----------------------------|------------|--------------------------------------------------|------------------------------------------|--------------|-----------|----------|
|                                                                                                                                                                                                                | REVISION NOTES AND DATES | 1 PLACE DECIMAL (.0): ±.020<br>2 PLACE DECIMAL (.00): ±.010<br>3 PLACE DECIMAL (.000): ±.005<br>ANGLES: ±2° | CHECKED                     | KH         | 6/19/2023                                        | TITLE:                                   |              |           |          |
|                                                                                                                                                                                                                |                          |                                                                                                             | DATE STARTED IN PRODUCTION: |            | 1/2" NPT MALE X 1/4" JIC MALE<br>MAWP 15,000 PSI |                                          |              |           |          |
|                                                                                                                                                                                                                |                          |                                                                                                             | 6/19/2023                   |            |                                                  |                                          |              |           |          |
| PROPRIETARY AND CONFIDENTIAL                                                                                                                                                                                   |                          | SURFACE FINISH: 63RMS<br>BREAK ALL EDGES: .010015                                                           |                             |            |                                                  |                                          |              |           |          |
| THE INFORMATION CONTAINED IN THIS DRAWING IS THE SOLE PROPERTY OF ULTRA PRESSURE COMPONENTS. ANY REPRODUCTION IN PART OR AS A WHOLE WITHOUT THE WRITTEN PERMISSION OF ULTRA PRESSURE COMPONENTS IS PROHIBITED. |                          | FILLETS & ROUINDS: R.015 - 0.30                                                                             |                             |            |                                                  | SIZE DWG. NO.                            |              | RE        | ΞV       |
|                                                                                                                                                                                                                |                          | THREADS UNIFIED CLASS 2A - 2B<br>CHAMFER THREADS 45° TO ROOT<br>30° CHAMFER IS OPTIONAL                     | ultra                       | ultraPress |                                                  | A                                        | 5404-8N4J    |           | <b>Y</b> |
|                                                                                                                                                                                                                |                          | FOR MALE THREADS ONLY                                                                                       |                             | Wed        | an handle Pressure                               | SCALE: 1.5:1                             | WEIGHT: 0.19 | SHEET 1 O | )F 1     |
| 5                                                                                                                                                                                                              | † 4                      | 3                                                                                                           |                             |            | 2                                                |                                          |              | 1         |          |