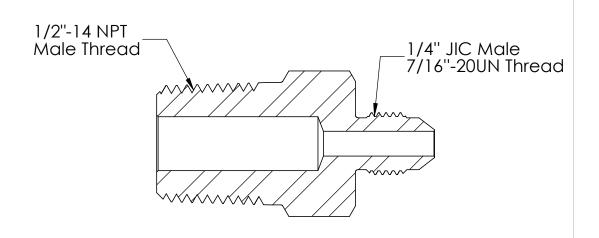

SECTION A-A

| Г                                                                                                                                                                                                              |                          | UNLESS OTHERWISE SPECIFIED: ALL DIMENSIONS ARE IN INCHES TOLERANCES AS FOLLOWS:                             | DRAWN                       | NAME<br>BM | DATE 6/19/2023                                   | ULTRA PRESSURE COMPONENTS<br>HOUSTON, TX |              |           | S        |
|----------------------------------------------------------------------------------------------------------------------------------------------------------------------------------------------------------------|--------------------------|-------------------------------------------------------------------------------------------------------------|-----------------------------|------------|--------------------------------------------------|------------------------------------------|--------------|-----------|----------|
|                                                                                                                                                                                                                | REVISION NOTES AND DATES | 1 PLACE DECIMAL (.0): ±.020<br>2 PLACE DECIMAL (.00): ±.010<br>3 PLACE DECIMAL (.000): ±.005<br>ANGLES: ±2° | CHECKED                     | KH         | 6/19/2023                                        | TITLE:                                   |              |           |          |
|                                                                                                                                                                                                                |                          |                                                                                                             | DATE STARTED IN PRODUCTION: |            | 1/2" NPT MALE X 1/4" JIC MALE<br>MAWP 15,000 PSI |                                          |              |           |          |
|                                                                                                                                                                                                                |                          |                                                                                                             | 6/19/2023                   |            |                                                  |                                          |              |           |          |
| PROPRIETARY AND CONFIDENTIAL                                                                                                                                                                                   |                          | SURFACE FINISH: 63RMS<br>BREAK ALL EDGES: .010015                                                           |                             |            |                                                  |                                          |              |           |          |
| THE INFORMATION CONTAINED IN THIS DRAWING IS THE SOLE PROPERTY OF ULTRA PRESSURE COMPONENTS. ANY REPRODUCTION IN PART OR AS A WHOLE WITHOUT THE WRITTEN PERMISSION OF ULTRA PRESSURE COMPONENTS IS PROHIBITED. |                          | FILLETS & ROUINDS: R.015 - 0.30                                                                             |                             |            |                                                  | SIZE DWG. NO.                            |              | RE        | ΞV       |
|                                                                                                                                                                                                                |                          | THREADS UNIFIED CLASS 2A - 2B<br>CHAMFER THREADS 45° TO ROOT<br>30° CHAMFER IS OPTIONAL                     | ultra                       | ultraPress |                                                  | A                                        | 5404-8N4J    |           | <b>Y</b> |
|                                                                                                                                                                                                                |                          | FOR MALE THREADS ONLY                                                                                       |                             | Wed        | an handle Pressure                               | SCALE: 1.5:1                             | WEIGHT: 0.19 | SHEET 1 O | )F 1     |
| 5                                                                                                                                                                                                              | † 4                      | 3                                                                                                           |                             |            | 2                                                |                                          |              | 1         |          |