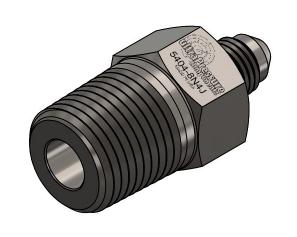

SECTION A-A

| Г                                                                                                                                                                                                              |                          | UNLESS OTHERWISE SPECIFIED: ALL DIMENSIONS ARE IN INCHES TOLERANCES AS FOLLOWS:                             | DRAWN                       | NAME<br>BM | DATE 6/19/2023                                   | ULTRA PRESSURE COMPONENTS<br>HOUSTON, TX |              |           | S        |
|----------------------------------------------------------------------------------------------------------------------------------------------------------------------------------------------------------------|--------------------------|-------------------------------------------------------------------------------------------------------------|-----------------------------|------------|--------------------------------------------------|------------------------------------------|--------------|-----------|----------|
|                                                                                                                                                                                                                | REVISION NOTES AND DATES | 1 PLACE DECIMAL (.0): ±.020<br>2 PLACE DECIMAL (.00): ±.010<br>3 PLACE DECIMAL (.000): ±.005<br>ANGLES: ±2° | CHECKED                     | KH         | 6/19/2023                                        | TITLE:                                   |              |           |          |
|                                                                                                                                                                                                                |                          |                                                                                                             | DATE STARTED IN PRODUCTION: |            | 1/2" NPT MALE X 1/4" JIC MALE<br>MAWP 15,000 PSI |                                          |              |           |          |
|                                                                                                                                                                                                                |                          |                                                                                                             | 6/19/2023                   |            |                                                  |                                          |              |           |          |
| PROPRIETARY AND CONFIDENTIAL                                                                                                                                                                                   |                          | SURFACE FINISH: 63RMS<br>BREAK ALL EDGES: .010015                                                           |                             |            |                                                  |                                          |              |           |          |
| THE INFORMATION CONTAINED IN THIS DRAWING IS THE SOLE PROPERTY OF ULTRA PRESSURE COMPONENTS. ANY REPRODUCTION IN PART OR AS A WHOLE WITHOUT THE WRITTEN PERMISSION OF ULTRA PRESSURE COMPONENTS IS PROHIBITED. |                          | FILLETS & ROUINDS: R.015 - 0.30                                                                             |                             |            |                                                  | SIZE DWG. NO.                            |              | RE        | ΞV       |
|                                                                                                                                                                                                                |                          | THREADS UNIFIED CLASS 2A - 2B<br>CHAMFER THREADS 45° TO ROOT<br>30° CHAMFER IS OPTIONAL                     | ultra                       | ultraPress |                                                  | A                                        | 5404-8N4J    |           | <b>Y</b> |
|                                                                                                                                                                                                                |                          | FOR MALE THREADS ONLY                                                                                       |                             | Wed        | an handle Pressure                               | SCALE: 1.5:1                             | WEIGHT: 0.19 | SHEET 1 O | )F 1     |
| 5                                                                                                                                                                                                              | † 4                      | 3                                                                                                           |                             |            | 2                                                |                                          |              | 1         |          |