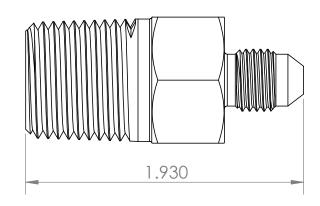

SECTION A-A

| Г                                                                                                                                                                                                              |                          | UNLESS OTHERWISE SPECIFIED: ALL DIMENSIONS ARE IN INCHES TOLERANCES AS FOLLOWS:                             | DRAWN                       | NAME<br>BM | DATE 6/19/2023                                   | ULTRA PRESSURE COMPONENTS<br>HOUSTON, TX |              |           | S        |
|----------------------------------------------------------------------------------------------------------------------------------------------------------------------------------------------------------------|--------------------------|-------------------------------------------------------------------------------------------------------------|-----------------------------|------------|--------------------------------------------------|------------------------------------------|--------------|-----------|----------|
|                                                                                                                                                                                                                | REVISION NOTES AND DATES | 1 PLACE DECIMAL (.0): ±.020<br>2 PLACE DECIMAL (.00): ±.010<br>3 PLACE DECIMAL (.000): ±.005<br>ANGLES: ±2° | CHECKED                     | KH         | 6/19/2023                                        | TITLE:                                   |              |           |          |
|                                                                                                                                                                                                                |                          |                                                                                                             | DATE STARTED IN PRODUCTION: |            | 1/2" NPT MALE X 1/4" JIC MALE<br>MAWP 15,000 PSI |                                          |              |           |          |
|                                                                                                                                                                                                                |                          |                                                                                                             | 6/19/2023                   |            |                                                  |                                          |              |           |          |
| PROPRIETARY AND CONFIDENTIAL                                                                                                                                                                                   |                          | SURFACE FINISH: 63RMS<br>BREAK ALL EDGES: .010015                                                           |                             |            |                                                  |                                          |              |           |          |
| THE INFORMATION CONTAINED IN THIS DRAWING IS THE SOLE PROPERTY OF ULTRA PRESSURE COMPONENTS. ANY REPRODUCTION IN PART OR AS A WHOLE WITHOUT THE WRITTEN PERMISSION OF ULTRA PRESSURE COMPONENTS IS PROHIBITED. |                          | FILLETS & ROUINDS: R.015 - 0.30                                                                             |                             |            |                                                  | SIZE DWG. NO.                            |              | RE        | ΞV       |
|                                                                                                                                                                                                                |                          | THREADS UNIFIED CLASS 2A - 2B<br>CHAMFER THREADS 45° TO ROOT<br>30° CHAMFER IS OPTIONAL                     | ultra                       | ultraPress |                                                  | A                                        | 5404-8N4J    |           | <b>Y</b> |
|                                                                                                                                                                                                                |                          | FOR MALE THREADS ONLY                                                                                       |                             | Wed        | an handle Pressure                               | SCALE: 1.5:1                             | WEIGHT: 0.19 | SHEET 1 O | )F 1     |
| 5                                                                                                                                                                                                              | † 4                      | 3                                                                                                           |                             |            | 2                                                |                                          |              | 1         |          |