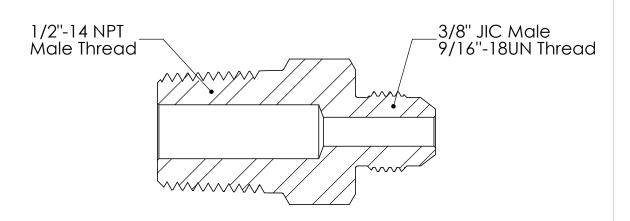

## SECTION A-A

|                                                                                                                                                                                                                                              |                          | UNLESS OTHERWISE SPECIFIED:                                                                                                                                       |                             | NAME    | DATE                                             | ULTRA PR     | ESSURE COM   | PONENTS        |
|----------------------------------------------------------------------------------------------------------------------------------------------------------------------------------------------------------------------------------------------|--------------------------|-------------------------------------------------------------------------------------------------------------------------------------------------------------------|-----------------------------|---------|--------------------------------------------------|--------------|--------------|----------------|
|                                                                                                                                                                                                                                              | REVISION NOTES AND DATES | ALL DIMENSIONS ARE IN INCHES TOLERANCES AS FOLLOWS:  1 PLACE DECIMAL (.0): ±.020 2 PLACE DECIMAL (.00): ±.010 3 PLACE DECIMAL (.000): ±.005 ANGLES: ±2°           | DRAWN                       | ВМ      | 6/19/2023                                        | HOUSTON, TX  |              |                |
|                                                                                                                                                                                                                                              |                          |                                                                                                                                                                   | CHECKED                     | KH      | 6/19/2023                                        | TITLE:       |              |                |
|                                                                                                                                                                                                                                              |                          |                                                                                                                                                                   | DATE STARTED IN PRODUCTION: |         | 1/2" NPT MALE X 3/8" JIC MALE<br>MAWP 15,000 PSI |              |              |                |
|                                                                                                                                                                                                                                              |                          |                                                                                                                                                                   | 6/19/2023                   |         |                                                  |              |              |                |
| PROPRIETARY AND CONFIDENTIAL  THE INFORMATION CONTAINED IN THIS DRAWING IS THE SOLE PROPERTY OF ULTRA PRESSURE COMPONENTS. ANY REPRODUCTION IN PART OR AS A WHOLE WITHOUT THE WRITTEN PERMISSION OF ULTRA PRESSURE COMPONENTS IS PROHIBITED. |                          | SURFACE FINISH: 63RMS BREAK ALL EDGES: .010015 FILLETS & ROUINDS: R.015 - 0.30  THREADS UNIFIED CLASS 2A - 2B CHAMFER THREADS 45° TO ROOT 30° CHAMFER IS OPTIONAL |                             |         |                                                  |              |              |                |
|                                                                                                                                                                                                                                              |                          |                                                                                                                                                                   |                             |         | SIZE DWG                                         | G. NO. REV   |              |                |
|                                                                                                                                                                                                                                              |                          |                                                                                                                                                                   | ultra                       | ressure | We a                                             | A            | 5404-8N6J    | -8N6J <b>Y</b> |
|                                                                                                                                                                                                                                              |                          | FOR MALE THREADS ONLY                                                                                                                                             | We can                      |         | an handle Pressure                               | SCALE: 1.5:1 | WEIGHT: 0.20 | SHEET 1 OF     |