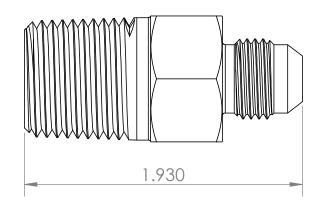

## SECTION A-A

|                                                                                                                                                                                                                                              |                          | UNLESS OTHERWISE SPECIFIED:                                                                                                                                       |                             | NAME    | DATE                                             | ULTRA PR     | ESSURE COM   | PONENTS        |
|----------------------------------------------------------------------------------------------------------------------------------------------------------------------------------------------------------------------------------------------|--------------------------|-------------------------------------------------------------------------------------------------------------------------------------------------------------------|-----------------------------|---------|--------------------------------------------------|--------------|--------------|----------------|
|                                                                                                                                                                                                                                              | REVISION NOTES AND DATES | ALL DIMENSIONS ARE IN INCHES TOLERANCES AS FOLLOWS:  1 PLACE DECIMAL (.0): ±.020 2 PLACE DECIMAL (.00): ±.010 3 PLACE DECIMAL (.000): ±.005 ANGLES: ±2°           | DRAWN                       | ВМ      | 6/19/2023                                        | HOUSTON, TX  |              |                |
|                                                                                                                                                                                                                                              |                          |                                                                                                                                                                   | CHECKED                     | KH      | 6/19/2023                                        | TITLE:       |              |                |
|                                                                                                                                                                                                                                              |                          |                                                                                                                                                                   | DATE STARTED IN PRODUCTION: |         | 1/2" NPT MALE X 3/8" JIC MALE<br>MAWP 15,000 PSI |              |              |                |
|                                                                                                                                                                                                                                              |                          |                                                                                                                                                                   | 6/19/2023                   |         |                                                  |              |              |                |
| PROPRIETARY AND CONFIDENTIAL  THE INFORMATION CONTAINED IN THIS DRAWING IS THE SOLE PROPERTY OF ULTRA PRESSURE COMPONENTS. ANY REPRODUCTION IN PART OR AS A WHOLE WITHOUT THE WRITTEN PERMISSION OF ULTRA PRESSURE COMPONENTS IS PROHIBITED. |                          | SURFACE FINISH: 63RMS BREAK ALL EDGES: .010015 FILLETS & ROUINDS: R.015 - 0.30  THREADS UNIFIED CLASS 2A - 2B CHAMFER THREADS 45° TO ROOT 30° CHAMFER IS OPTIONAL |                             |         |                                                  |              |              |                |
|                                                                                                                                                                                                                                              |                          |                                                                                                                                                                   |                             |         | SIZE DWG                                         | G. NO. REV   |              |                |
|                                                                                                                                                                                                                                              |                          |                                                                                                                                                                   | ultra                       | ressure | We a                                             | A            | 5404-8N6J    | -8N6J <b>Y</b> |
|                                                                                                                                                                                                                                              |                          | FOR MALE THREADS ONLY                                                                                                                                             | We can                      |         | an handle Pressure                               | SCALE: 1.5:1 | WEIGHT: 0.20 | SHEET 1 OF     |