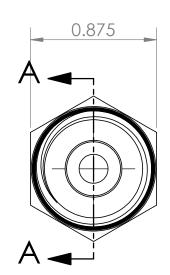

## SECTION A-A

|                                                                                                                                                                                                                                              |                          | UNLESS OTHERWISE SPECIFIED:                                                                                                                                       |                             | NAME    | DATE                                             | ULTRA PR     | ESSURE COM   | PONENTS        |
|----------------------------------------------------------------------------------------------------------------------------------------------------------------------------------------------------------------------------------------------|--------------------------|-------------------------------------------------------------------------------------------------------------------------------------------------------------------|-----------------------------|---------|--------------------------------------------------|--------------|--------------|----------------|
|                                                                                                                                                                                                                                              | REVISION NOTES AND DATES | ALL DIMENSIONS ARE IN INCHES TOLERANCES AS FOLLOWS:  1 PLACE DECIMAL (.0): ±.020 2 PLACE DECIMAL (.00): ±.010 3 PLACE DECIMAL (.000): ±.005 ANGLES: ±2°           | DRAWN                       | ВМ      | 6/19/2023                                        | HOUSTON, TX  |              |                |
|                                                                                                                                                                                                                                              |                          |                                                                                                                                                                   | CHECKED                     | KH      | 6/19/2023                                        | TITLE:       |              |                |
|                                                                                                                                                                                                                                              |                          |                                                                                                                                                                   | DATE STARTED IN PRODUCTION: |         | 1/2" NPT MALE X 3/8" JIC MALE<br>MAWP 15,000 PSI |              |              |                |
|                                                                                                                                                                                                                                              |                          |                                                                                                                                                                   | 6/19/2023                   |         |                                                  |              |              |                |
| PROPRIETARY AND CONFIDENTIAL  THE INFORMATION CONTAINED IN THIS DRAWING IS THE SOLE PROPERTY OF ULTRA PRESSURE COMPONENTS. ANY REPRODUCTION IN PART OR AS A WHOLE WITHOUT THE WRITTEN PERMISSION OF ULTRA PRESSURE COMPONENTS IS PROHIBITED. |                          | SURFACE FINISH: 63RMS BREAK ALL EDGES: .010015 FILLETS & ROUINDS: R.015 - 0.30  THREADS UNIFIED CLASS 2A - 2B CHAMFER THREADS 45° TO ROOT 30° CHAMFER IS OPTIONAL |                             |         |                                                  |              |              |                |
|                                                                                                                                                                                                                                              |                          |                                                                                                                                                                   |                             |         | SIZE DWG                                         | G. NO. REV   |              |                |
|                                                                                                                                                                                                                                              |                          |                                                                                                                                                                   | ultra                       | ressure | We a                                             | A            | 5404-8N6J    | -8N6J <b>Y</b> |
|                                                                                                                                                                                                                                              |                          | FOR MALE THREADS ONLY                                                                                                                                             | We can                      |         | an handle Pressure                               | SCALE: 1.5:1 | WEIGHT: 0.20 | SHEET 1 OF     |