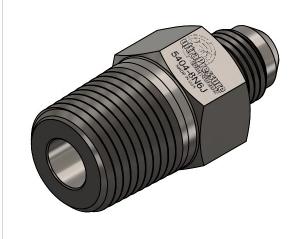

## SECTION A-A

|                                                                                                                                                                                                                                              |                          | UNLESS OTHERWISE SPECIFIED:                                                                                                                                       |                             | NAME    | DATE                                             | ULTRA PR     | ESSURE COM   | PONENTS        |
|----------------------------------------------------------------------------------------------------------------------------------------------------------------------------------------------------------------------------------------------|--------------------------|-------------------------------------------------------------------------------------------------------------------------------------------------------------------|-----------------------------|---------|--------------------------------------------------|--------------|--------------|----------------|
|                                                                                                                                                                                                                                              | REVISION NOTES AND DATES | ALL DIMENSIONS ARE IN INCHES TOLERANCES AS FOLLOWS:  1 PLACE DECIMAL (.0): ±.020 2 PLACE DECIMAL (.00): ±.010 3 PLACE DECIMAL (.000): ±.005 ANGLES: ±2°           | DRAWN                       | ВМ      | 6/19/2023                                        | HOUSTON, TX  |              |                |
|                                                                                                                                                                                                                                              |                          |                                                                                                                                                                   | CHECKED                     | KH      | 6/19/2023                                        | TITLE:       |              |                |
|                                                                                                                                                                                                                                              |                          |                                                                                                                                                                   | DATE STARTED IN PRODUCTION: |         | 1/2" NPT MALE X 3/8" JIC MALE<br>MAWP 15,000 PSI |              |              |                |
|                                                                                                                                                                                                                                              |                          |                                                                                                                                                                   | 6/19/2023                   |         |                                                  |              |              |                |
| PROPRIETARY AND CONFIDENTIAL  THE INFORMATION CONTAINED IN THIS DRAWING IS THE SOLE PROPERTY OF ULTRA PRESSURE COMPONENTS. ANY REPRODUCTION IN PART OR AS A WHOLE WITHOUT THE WRITTEN PERMISSION OF ULTRA PRESSURE COMPONENTS IS PROHIBITED. |                          | SURFACE FINISH: 63RMS BREAK ALL EDGES: .010015 FILLETS & ROUINDS: R.015 - 0.30  THREADS UNIFIED CLASS 2A - 2B CHAMFER THREADS 45° TO ROOT 30° CHAMFER IS OPTIONAL |                             |         |                                                  |              |              |                |
|                                                                                                                                                                                                                                              |                          |                                                                                                                                                                   |                             |         | SIZE DWG                                         | G. NO. REV   |              |                |
|                                                                                                                                                                                                                                              |                          |                                                                                                                                                                   | ultra                       | ressure | We a                                             | A            | 5404-8N6J    | -8N6J <b>Y</b> |
|                                                                                                                                                                                                                                              |                          | FOR MALE THREADS ONLY                                                                                                                                             | We can                      |         | an handle Pressure                               | SCALE: 1.5:1 | WEIGHT: 0.20 | SHEET 1 OF     |