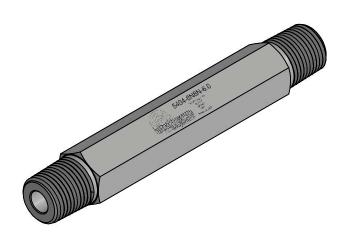

5

1/2"-14NPT
Male Thread
Both Ends

SECTION A-A

|                                                                                                                                                                                                                |                                                                                  | UNLESS OTHERWISE SPECIFIED: ALL DIMENSIONS ARE IN INCHES TOLERANCES AS FOLLOWS: 1 PLACE DECIMAL (.0): ±.030 2 PLACE DECIMAL (.00): ±.020 3 PLACE DECIMAL (.000): ±.010 ANCLES: ±0° | DRAWN                       | NAME   | DATE 06/09/2022                             | ULTRA PRESSURE COMPONENTS<br>HOUSTON, TX |              |         | TS   |
|----------------------------------------------------------------------------------------------------------------------------------------------------------------------------------------------------------------|----------------------------------------------------------------------------------|------------------------------------------------------------------------------------------------------------------------------------------------------------------------------------|-----------------------------|--------|---------------------------------------------|------------------------------------------|--------------|---------|------|
|                                                                                                                                                                                                                | REVISION NOTES AND DATES  1 PLACE DECIMAL (.0): ±.03 2 PLACE DECIMAL (.00): ±.03 |                                                                                                                                                                                    | CHECKED                     | KH     | 06/09/2022                                  | TITLE:                                   |              |         |      |
|                                                                                                                                                                                                                |                                                                                  |                                                                                                                                                                                    | DATE STARTED IN PRODUCTION: |        | 1/2" x 6" NPT Male Hex Nipple<br>15,000 psi |                                          |              |         |      |
|                                                                                                                                                                                                                |                                                                                  |                                                                                                                                                                                    | 06/09/2022                  |        |                                             |                                          |              |         |      |
| PROPRIETARY AND CONFIDENTIAL                                                                                                                                                                                   |                                                                                  | BREAK ALL EDGES: .010015<br>FILLETS & ROUINDS: R.015 - 0.30                                                                                                                        | July 1                      |        |                                             |                                          |              |         |      |
| THE INFORMATION CONTAINED IN THIS DRAWING IS THE SOLE PROPERTY OF ULTRA PRESSURE COMPONENTS. ANY REPRODUCTION IN PART OR AS A WHOLE WITHOUT THE WRITTEN PERMISSION OF ULTRA PRESSURE COMPONENTS IS PROHIBITED. |                                                                                  | THREADS UNIFIED CLASS 2A - 2B<br>CHAMFER THREADS 45° TO ROOT<br>30° CHAMFER IS OPTIONAL<br>FOR MALE THREADS ONLY                                                                   |                             |        |                                             | SIZE DWG. NO.                            |              | 1       | REV  |
|                                                                                                                                                                                                                |                                                                                  |                                                                                                                                                                                    | ultra                       | ) Tess | THE STEE                                    | 5404-8N8N-6.0 Y                          |              |         |      |
|                                                                                                                                                                                                                |                                                                                  |                                                                                                                                                                                    | We can                      |        | n handle Pressure                           | SCALE: 1:1.5                             | WEIGHT: 0.86 | SHEET 1 | OF 1 |