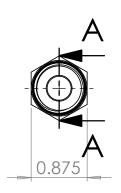

5

1/2"-14NPT
Male Thread
Both Ends

SECTION A-A

|                                                                                                                                                                                                                |                                                                                  | UNLESS OTHERWISE SPECIFIED: ALL DIMENSIONS ARE IN INCHES TOLERANCES AS FOLLOWS: 1 PLACE DECIMAL (.0): ±.030 2 PLACE DECIMAL (.00): ±.020 3 PLACE DECIMAL (.000): ±.010 ANCLES: ±0° | DRAWN                       | NAME   | DATE 06/09/2022                             | ULTRA PRESSURE COMPONENTS<br>HOUSTON, TX |              |         | TS   |
|----------------------------------------------------------------------------------------------------------------------------------------------------------------------------------------------------------------|----------------------------------------------------------------------------------|------------------------------------------------------------------------------------------------------------------------------------------------------------------------------------|-----------------------------|--------|---------------------------------------------|------------------------------------------|--------------|---------|------|
|                                                                                                                                                                                                                | REVISION NOTES AND DATES  1 PLACE DECIMAL (.0): ±.03 2 PLACE DECIMAL (.00): ±.03 |                                                                                                                                                                                    | CHECKED                     | KH     | 06/09/2022                                  | TITLE:                                   |              |         |      |
|                                                                                                                                                                                                                |                                                                                  |                                                                                                                                                                                    | DATE STARTED IN PRODUCTION: |        | 1/2" x 6" NPT Male Hex Nipple<br>15,000 psi |                                          |              |         |      |
|                                                                                                                                                                                                                |                                                                                  |                                                                                                                                                                                    | 06/09/2022                  |        |                                             |                                          |              |         |      |
| PROPRIETARY AND CONFIDENTIAL                                                                                                                                                                                   |                                                                                  | BREAK ALL EDGES: .010015<br>FILLETS & ROUINDS: R.015 - 0.30                                                                                                                        | July 1                      |        |                                             |                                          |              |         |      |
| THE INFORMATION CONTAINED IN THIS DRAWING IS THE SOLE PROPERTY OF ULTRA PRESSURE COMPONENTS. ANY REPRODUCTION IN PART OR AS A WHOLE WITHOUT THE WRITTEN PERMISSION OF ULTRA PRESSURE COMPONENTS IS PROHIBITED. |                                                                                  | THREADS UNIFIED CLASS 2A - 2B<br>CHAMFER THREADS 45° TO ROOT<br>30° CHAMFER IS OPTIONAL<br>FOR MALE THREADS ONLY                                                                   |                             |        |                                             | SIZE DWG. NO.                            |              | 1       | REV  |
|                                                                                                                                                                                                                |                                                                                  |                                                                                                                                                                                    | ultra                       | ) Tess | THE STEE                                    | 5404-8N8N-6.0 Y                          |              |         |      |
|                                                                                                                                                                                                                |                                                                                  |                                                                                                                                                                                    | We can                      |        | n handle Pressure                           | SCALE: 1:1.5                             | WEIGHT: 0.86 | SHEET 1 | OF 1 |