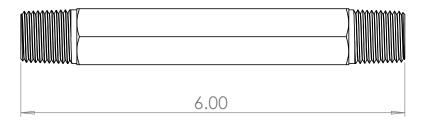

5

1/2"-14NPT
Male Thread
Both Ends

SECTION A-A

|                                                                                                                                                                                                                |                                                                                  | UNLESS OTHERWISE SPECIFIED: ALL DIMENSIONS ARE IN INCHES TOLERANCES AS FOLLOWS: 1 PLACE DECIMAL (.0): ±.030 2 PLACE DECIMAL (.00): ±.020 3 PLACE DECIMAL (.000): ±.010 ANCLES: ±0° | DRAWN                       | NAME   | DATE 06/09/2022                             | ULTRA PRESSURE COMPONENTS<br>HOUSTON, TX |              |         | TS   |
|----------------------------------------------------------------------------------------------------------------------------------------------------------------------------------------------------------------|----------------------------------------------------------------------------------|------------------------------------------------------------------------------------------------------------------------------------------------------------------------------------|-----------------------------|--------|---------------------------------------------|------------------------------------------|--------------|---------|------|
|                                                                                                                                                                                                                | REVISION NOTES AND DATES  1 PLACE DECIMAL (.0): ±.03 2 PLACE DECIMAL (.00): ±.03 |                                                                                                                                                                                    | CHECKED                     | KH     | 06/09/2022                                  | TITLE:                                   |              |         |      |
|                                                                                                                                                                                                                |                                                                                  |                                                                                                                                                                                    | DATE STARTED IN PRODUCTION: |        | 1/2" x 6" NPT Male Hex Nipple<br>15,000 psi |                                          |              |         |      |
|                                                                                                                                                                                                                |                                                                                  |                                                                                                                                                                                    | 06/09/2022                  |        |                                             |                                          |              |         |      |
| PROPRIETARY AND CONFIDENTIAL                                                                                                                                                                                   |                                                                                  | BREAK ALL EDGES: .010015<br>FILLETS & ROUINDS: R.015 - 0.30                                                                                                                        | July 1                      |        |                                             |                                          |              |         |      |
| THE INFORMATION CONTAINED IN THIS DRAWING IS THE SOLE PROPERTY OF ULTRA PRESSURE COMPONENTS. ANY REPRODUCTION IN PART OR AS A WHOLE WITHOUT THE WRITTEN PERMISSION OF ULTRA PRESSURE COMPONENTS IS PROHIBITED. |                                                                                  | THREADS UNIFIED CLASS 2A - 2B<br>CHAMFER THREADS 45° TO ROOT<br>30° CHAMFER IS OPTIONAL<br>FOR MALE THREADS ONLY                                                                   |                             |        |                                             | SIZE DWG. NO.                            |              | 1       | REV  |
|                                                                                                                                                                                                                |                                                                                  |                                                                                                                                                                                    | ultra                       | ) Tess | THE STEE                                    | 5404-8N8N-6.0 Y                          |              |         |      |
|                                                                                                                                                                                                                |                                                                                  |                                                                                                                                                                                    | We can                      |        | n handle Pressure                           | SCALE: 1:1.5                             | WEIGHT: 0.86 | SHEET 1 | OF 1 |