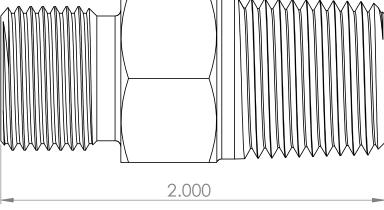

## **ULTRA PRESSURE COMPONENTS** HOUSTON, TX

TITLE:

1/2" NPT Male x 3/4" Type M Male 15,000 PSI

SIZE DWG. NO. 5404-8NM12

**REV** 

SCALE: 2:1 WEIGHT: 0.22

SHEET 1 OF 1

1/2" NPT MALE PER MASTER\_8NM rev1