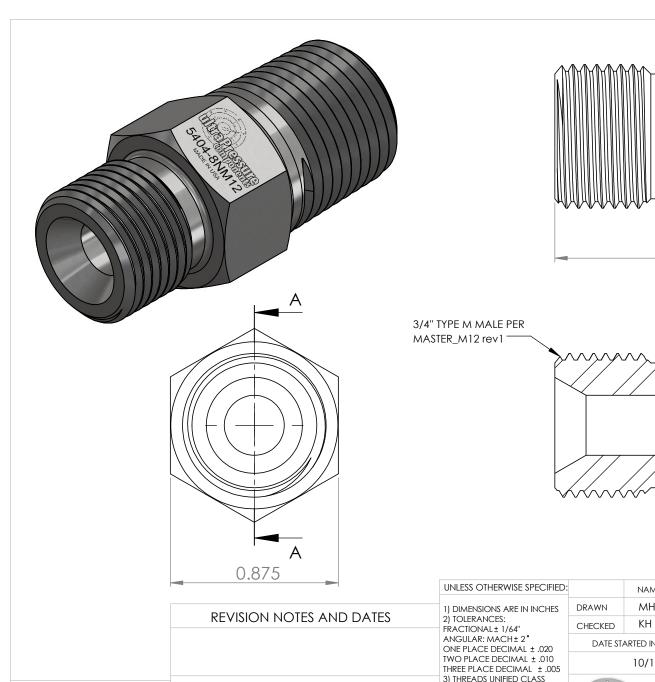

**SECTION A-A** SCALE 2:1

## 3) THREADS UNIFIED CLASS 2A - 2B 4) SURFACE FINISH 63uin Ra

5) CHAMFER THREADS: MALE - 30 ° TO ROOT FEMALE - 45 ° TO ROOT

|                             | NAME | DATE      |
|-----------------------------|------|-----------|
| DRAWN                       | MH   | 7/18/2013 |
| CHECKED                     | KH   | 10/13/16  |
| DATE STARTED IN PRODUCTION: |      |           |
| 10/13/16                    |      |           |

## **ULTRA PRESSURE COMPONENTS** HOUSTON, TX

TITLE:

1/2" NPT Male x 3/4" Type M Male 15,000 PSI

SIZE DWG. NO. 5404-8NM12

**REV** 

SCALE: 2:1 WEIGHT: 0.22

SHEET 1 OF 1

1/2" NPT MALE PER MASTER\_8NM rev1

## PROPRIETARY AND CONFIDENTIAL

THE INFORMATION CONTAINED IN THIS DRAWING IS THE SOLE PROPERTY OF ULTRA PRESSURE COMPONENTS. ANY REPRODUCTION IN PART OR AS A WHOLE WITHOUT THE WRITTEN PERMISSION OF ULTRA PRESSURE COMPONENTS IS PROHIBITED.