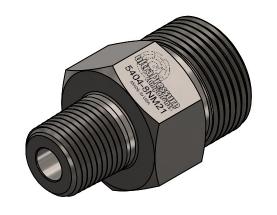

## ULTRA PRESSURE COMPONENTS HOUSTON, TX

TITLE:

1/2" NPT MALE X 1-5/16" TYPE M 15,000 psi

SIZE D

SIZE DWG. NO.

REV Y

5404-8NM21

SCALE: 1:1 WEIGHT: 0.59