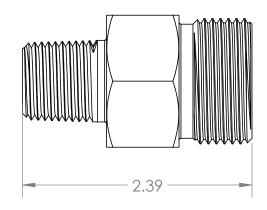

## ULTRA PRESSURE COMPONENTS HOUSTON, TX

TITLE:

1/2" NPT MALE X 1-5/16" TYPE M 15,000 psi

SIZE D

SIZE DWG. NO.

REV Y

5404-8NM21

SCALE: 1:1 WEIGHT: 0.59