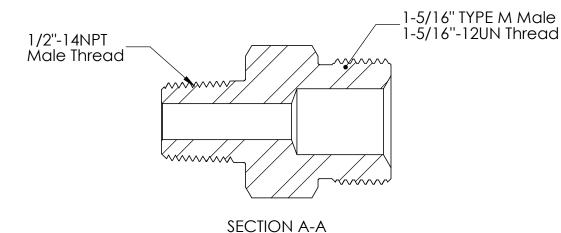

## ULTRA PRESSURE COMPONENTS HOUSTON, TX

TITLE:

1/2" NPT MALE X 1-5/16" TYPE M 15,000 psi

SIZE D

SIZE DWG. NO.

REV Y

5404-8NM21

SCALE: 1:1 WEIGHT: 0.59

EIGHT: 0.59 SHEET 1 OF 1

FOR MALE THREADS ONLY