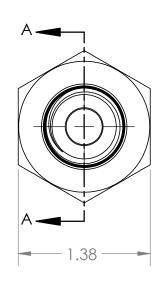

## ULTRA PRESSURE COMPONENTS HOUSTON, TX

TITLE:

1/2" NPT MALE X 1-5/16" TYPE M 15,000 psi

SIZE D

SIZE DWG. NO.

REV Y

5404-8NM21

SCALE: 1:1 WEIGHT: 0.59