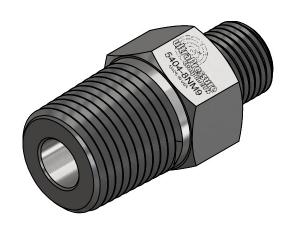

SHEET 1 OF 1

A A 0.875

| PROPRIETARY AND CONFIDENTIAL<br>THE INFORMATION CONTAINED IN THIS<br>DRAWING IS THE SOLE PROPERTY OF<br>ULTRA PRESSURE COMPONENTS, ANY<br>REPRODUCTION IN PART OR AS A WHOLE<br>WITHOUT THE WRITTEN PERMISSION OF | REVISION NOTES AND DATES |                                                                                                                                                                                                                                                                                                                                                            | -                           |     |                        |                           |              |   |
|-------------------------------------------------------------------------------------------------------------------------------------------------------------------------------------------------------------------|--------------------------|------------------------------------------------------------------------------------------------------------------------------------------------------------------------------------------------------------------------------------------------------------------------------------------------------------------------------------------------------------|-----------------------------|-----|------------------------|---------------------------|--------------|---|
|                                                                                                                                                                                                                   |                          | <ol> <li>DIMENSIONS ARE IN INCHES</li> <li>TOLERANCES:<br/>FRACTIONAL± 1/64"<br/>ANGULAR: MACH± 2°<br/>ONE PLACE DECIMAL±.020<br/>TWO PLACE DECIMAL±.010<br/>THREE PLACE DECIMAL±.010<br/>THREE PLACE DECIMAL±.005</li> <li>THREADS UNIFIED CLASS<br/>2A - 2B</li> <li>SURFACE FINISH 63uin Ra</li> <li>CHAMFER THREADS:<br/>MALE - 30° TO ROOT</li> </ol> | DRAWN                       | мн  | 8/9/2017               |                           | HOUSTON, TX  |   |
|                                                                                                                                                                                                                   |                          |                                                                                                                                                                                                                                                                                                                                                            | CHECKED                     | КН  | 8/9/2017               | TITLE:                    |              |   |
|                                                                                                                                                                                                                   |                          |                                                                                                                                                                                                                                                                                                                                                            | DATE STARTED IN PRODUCTION: |     |                        | 1/2" NPT Male X 9/16" Typ |              |   |
|                                                                                                                                                                                                                   |                          |                                                                                                                                                                                                                                                                                                                                                            | 8/9/2017                    |     |                        |                           |              |   |
|                                                                                                                                                                                                                   |                          |                                                                                                                                                                                                                                                                                                                                                            | Contraction of the second   |     |                        | 15,000 psi                |              |   |
|                                                                                                                                                                                                                   |                          |                                                                                                                                                                                                                                                                                                                                                            | ultraPressure               |     | SIZE DWG               | NO.<br>404-8NN            | 19           |   |
|                                                                                                                                                                                                                   |                          | FEMALE - 45 ° TO ROOT                                                                                                                                                                                                                                                                                                                                      |                             |     |                        | A 3404-014/01/            |              |   |
| ULTRA PRESSURE COMPONENTS IS<br>PROHIBITED.                                                                                                                                                                       |                          |                                                                                                                                                                                                                                                                                                                                                            |                             | Wec | We can handle Pressure | SCALE: 1.5:1              | WEIGHT: 0.20 | S |
| 5                                                                                                                                                                                                                 | 1                        | 3                                                                                                                                                                                                                                                                                                                                                          |                             |     | 2                      |                           |              | 1 |