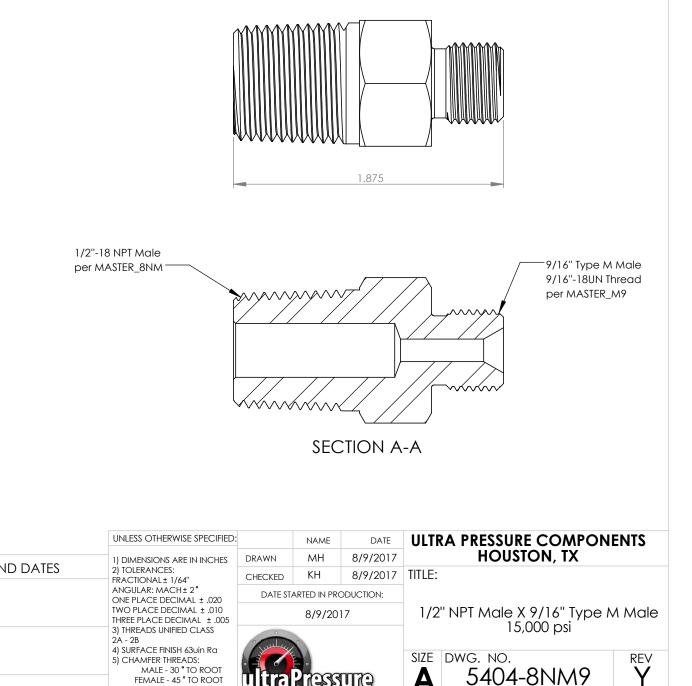

SHEET 1 OF 1

A A 0.875

| PROPRIETARY AND CONFIDENTIAL<br>THE INFORMATION CONTAINED IN THIS<br>DRAWING IS THE SOLE PROPERTY OF<br>ULTRA PRESSURE COMPONENTS, ANY<br>REPRODUCTION IN PART OR AS A WHOLE<br>WITHOUT THE WRITTEN PERMISSION OF | REVISION NOTES AND DATES |                                                                                                                                                                                                                                                                                                                                                            | -                           |     |                        |                           |              |   |
|-------------------------------------------------------------------------------------------------------------------------------------------------------------------------------------------------------------------|--------------------------|------------------------------------------------------------------------------------------------------------------------------------------------------------------------------------------------------------------------------------------------------------------------------------------------------------------------------------------------------------|-----------------------------|-----|------------------------|---------------------------|--------------|---|
|                                                                                                                                                                                                                   |                          | <ol> <li>DIMENSIONS ARE IN INCHES</li> <li>TOLERANCES:<br/>FRACTIONAL± 1/64"<br/>ANGULAR: MACH± 2°<br/>ONE PLACE DECIMAL±.020<br/>TWO PLACE DECIMAL±.010<br/>THREE PLACE DECIMAL±.010<br/>THREE PLACE DECIMAL±.005</li> <li>THREADS UNIFIED CLASS<br/>2A - 2B</li> <li>SURFACE FINISH 63uin Ra</li> <li>CHAMFER THREADS:<br/>MALE - 30° TO ROOT</li> </ol> | DRAWN                       | мн  | 8/9/2017               |                           | HOUSTON, TX  |   |
|                                                                                                                                                                                                                   |                          |                                                                                                                                                                                                                                                                                                                                                            | CHECKED                     | КН  | 8/9/2017               | TITLE:                    |              |   |
|                                                                                                                                                                                                                   |                          |                                                                                                                                                                                                                                                                                                                                                            | DATE STARTED IN PRODUCTION: |     |                        | 1/2" NPT Male X 9/16" Typ |              |   |
|                                                                                                                                                                                                                   |                          |                                                                                                                                                                                                                                                                                                                                                            | 8/9/2017                    |     |                        |                           |              |   |
|                                                                                                                                                                                                                   |                          |                                                                                                                                                                                                                                                                                                                                                            | Contraction of the second   |     |                        | 15,000 psi                |              |   |
|                                                                                                                                                                                                                   |                          |                                                                                                                                                                                                                                                                                                                                                            | ultraPressure               |     | SIZE DWG               | NO.<br>404-8NN            | 19           |   |
|                                                                                                                                                                                                                   |                          | FEMALE - 45 ° TO ROOT                                                                                                                                                                                                                                                                                                                                      |                             |     |                        | A 3404-014/01/            |              |   |
| ULTRA PRESSURE COMPONENTS IS<br>PROHIBITED.                                                                                                                                                                       |                          |                                                                                                                                                                                                                                                                                                                                                            |                             | Wec | We can handle Pressure | SCALE: 1.5:1              | WEIGHT: 0.20 | S |
| 5                                                                                                                                                                                                                 | 1                        | 3                                                                                                                                                                                                                                                                                                                                                          |                             |     | 2                      |                           |              | 1 |