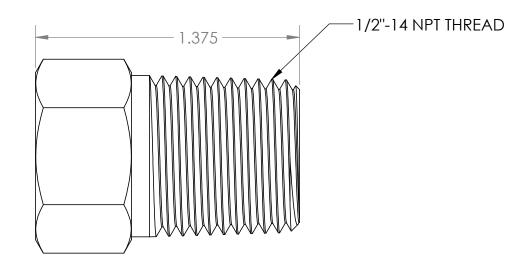

5

|                                                                                                                                                                                                                |                          | UNLESS OTHERWISE SPECIFIED:                                                                                                                            |                             | NAME  | DATE                        | ULTRA PRESSURE COMPONENTS<br>HOUSTON, TX |              |              |
|----------------------------------------------------------------------------------------------------------------------------------------------------------------------------------------------------------------|--------------------------|--------------------------------------------------------------------------------------------------------------------------------------------------------|-----------------------------|-------|-----------------------------|------------------------------------------|--------------|--------------|
|                                                                                                                                                                                                                | REVISION NOTES AND DATES | ALL DIMENSIONS ARE IN INCHES TOLERANCES AS FOLLOWS: 1 PLACE DECIMAL (.0): ±.020 2 PLACE DECIMAL (.00): ±.010 3 PLACE DECIMAL (.000): ±.005 ANGLES: ±2° | DRAWN                       | ВМ    | 06/24/2020                  |                                          |              | (            |
|                                                                                                                                                                                                                |                          |                                                                                                                                                        | CHECKED                     | KH    | 06/24/2020                  | TITLE:                                   |              |              |
|                                                                                                                                                                                                                |                          |                                                                                                                                                        | DATE STARTED IN PRODUCTION: |       | 1/2" NPT PLUG<br>15,000 psi |                                          |              |              |
|                                                                                                                                                                                                                |                          | SURFACE FINISH: 63RMS                                                                                                                                  | 06/24/2020                  |       |                             |                                          |              |              |
| PROPRIETARY AND CONFIDENTIAL                                                                                                                                                                                   |                          | BREAK ALL EDGES: .010015<br>FILLETS & ROUINDS: R.015 - 0.30                                                                                            |                             |       |                             | , 5,555 [25]                             |              |              |
| THE INFORMATION CONTAINED IN THIS DRAWING IS THE SOLE PROPERTY OF ULTRA PRESSURE COMPONENTS. ANY REPRODUCTION IN PART OR AS A WHOLE WITHOUT THE WRITTEN PERMISSION OF ULTRA PRESSURE COMPONENTS IS PROHIBITED. |                          | THREADS UNIFIED CLASS 2A - 2B<br>CHAMFER THREADS 45° TO ROOT<br>30° CHAMFER IS OPTIONAL<br>FOR MALE THREADS ONLY                                       |                             |       |                             | SIZE DWG. NO.                            |              | REV          |
|                                                                                                                                                                                                                |                          |                                                                                                                                                        | ultra                       | Press |                             | A                                        | 5406P-8N     | 1            |
|                                                                                                                                                                                                                |                          |                                                                                                                                                        | W                           |       | e can handle Pressure       | SCALE: 1:1                               | WEIGHT: 0.21 | SHEET 1 OF 1 |