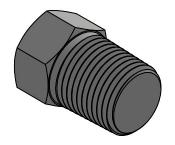

5

|                                                                                                                                                                                                                |                          | UNLESS OTHERWISE SPECIFIED:                                                                                                                            |                             | NAME  | DATE                        | ULTRA PRESSURE COMPONENTS<br>HOUSTON, TX |              |              |
|----------------------------------------------------------------------------------------------------------------------------------------------------------------------------------------------------------------|--------------------------|--------------------------------------------------------------------------------------------------------------------------------------------------------|-----------------------------|-------|-----------------------------|------------------------------------------|--------------|--------------|
|                                                                                                                                                                                                                | REVISION NOTES AND DATES | ALL DIMENSIONS ARE IN INCHES TOLERANCES AS FOLLOWS: 1 PLACE DECIMAL (.0): ±.020 2 PLACE DECIMAL (.00): ±.010 3 PLACE DECIMAL (.000): ±.005 ANGLES: ±2° | DRAWN                       | ВМ    | 06/24/2020                  |                                          |              | (            |
|                                                                                                                                                                                                                |                          |                                                                                                                                                        | CHECKED                     | KH    | 06/24/2020                  | TITLE:                                   |              |              |
|                                                                                                                                                                                                                |                          |                                                                                                                                                        | DATE STARTED IN PRODUCTION: |       | 1/2" NPT PLUG<br>15,000 psi |                                          |              |              |
|                                                                                                                                                                                                                |                          | SURFACE FINISH: 63RMS                                                                                                                                  | 06/24/2020                  |       |                             |                                          |              |              |
| PROPRIETARY AND CONFIDENTIAL                                                                                                                                                                                   |                          | BREAK ALL EDGES: .010015<br>FILLETS & ROUINDS: R.015 - 0.30                                                                                            |                             |       |                             | , 5,555 [25]                             |              |              |
| THE INFORMATION CONTAINED IN THIS DRAWING IS THE SOLE PROPERTY OF ULTRA PRESSURE COMPONENTS. ANY REPRODUCTION IN PART OR AS A WHOLE WITHOUT THE WRITTEN PERMISSION OF ULTRA PRESSURE COMPONENTS IS PROHIBITED. |                          | THREADS UNIFIED CLASS 2A - 2B<br>CHAMFER THREADS 45° TO ROOT<br>30° CHAMFER IS OPTIONAL<br>FOR MALE THREADS ONLY                                       |                             |       |                             | SIZE DWG. NO.                            |              | REV          |
|                                                                                                                                                                                                                |                          |                                                                                                                                                        | ultra                       | Press |                             | A                                        | 5406P-8N     | 1            |
|                                                                                                                                                                                                                |                          |                                                                                                                                                        | W                           |       | e can handle Pressure       | SCALE: 1:1                               | WEIGHT: 0.21 | SHEET 1 OF 1 |