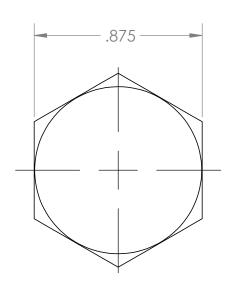

5

|                                                                                                                                                                                                                |                          | UNLESS OTHERWISE SPECIFIED:                                                                                                                            |                             | NAME  | DATE                        | ULTRA PRESSURE COMPONENTS<br>HOUSTON, TX |              |              |
|----------------------------------------------------------------------------------------------------------------------------------------------------------------------------------------------------------------|--------------------------|--------------------------------------------------------------------------------------------------------------------------------------------------------|-----------------------------|-------|-----------------------------|------------------------------------------|--------------|--------------|
|                                                                                                                                                                                                                | REVISION NOTES AND DATES | ALL DIMENSIONS ARE IN INCHES TOLERANCES AS FOLLOWS: 1 PLACE DECIMAL (.0): ±.020 2 PLACE DECIMAL (.00): ±.010 3 PLACE DECIMAL (.000): ±.005 ANGLES: ±2° | DRAWN                       | ВМ    | 06/24/2020                  |                                          |              | (            |
|                                                                                                                                                                                                                |                          |                                                                                                                                                        | CHECKED                     | KH    | 06/24/2020                  | TITLE:                                   |              |              |
|                                                                                                                                                                                                                |                          |                                                                                                                                                        | DATE STARTED IN PRODUCTION: |       | 1/2" NPT PLUG<br>15,000 psi |                                          |              |              |
|                                                                                                                                                                                                                |                          | SURFACE FINISH: 63RMS                                                                                                                                  | 06/24/2020                  |       |                             |                                          |              |              |
| PROPRIETARY AND CONFIDENTIAL                                                                                                                                                                                   |                          | BREAK ALL EDGES: .010015<br>FILLETS & ROUINDS: R.015 - 0.30                                                                                            |                             |       |                             | , 5,555 [25]                             |              |              |
| THE INFORMATION CONTAINED IN THIS DRAWING IS THE SOLE PROPERTY OF ULTRA PRESSURE COMPONENTS. ANY REPRODUCTION IN PART OR AS A WHOLE WITHOUT THE WRITTEN PERMISSION OF ULTRA PRESSURE COMPONENTS IS PROHIBITED. |                          | THREADS UNIFIED CLASS 2A - 2B<br>CHAMFER THREADS 45° TO ROOT<br>30° CHAMFER IS OPTIONAL<br>FOR MALE THREADS ONLY                                       |                             |       |                             | SIZE DWG. NO.                            |              | REV          |
|                                                                                                                                                                                                                |                          |                                                                                                                                                        | ultra                       | Press |                             | A                                        | 5406P-8N     | 1            |
|                                                                                                                                                                                                                |                          |                                                                                                                                                        | W                           |       | e can handle Pressure       | SCALE: 1:1                               | WEIGHT: 0.21 | SHEET 1 OF 1 |