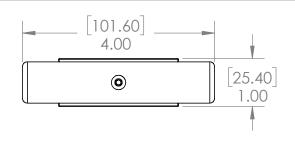

## ULTRA PRESSURE COMPONENTS HOUSTON, TX

TITLE:

1/2" Female NPT 2-Way Angle Needle Valve - 15,000 psi

Δ Δ

SIZE DWG. NO.

REV

NV2A8N-15K

SCALE: 1:2 WEIGHT: