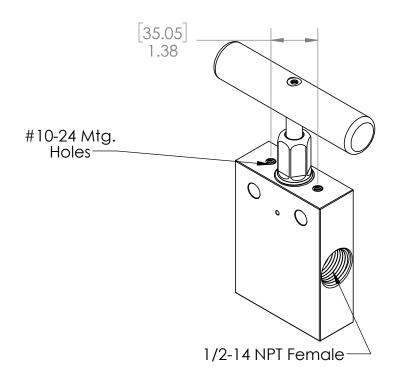

## ULTRA PRESSURE COMPONENTS HOUSTON, TX

TITLE:

1/2" Female NPT 2-Way Angle Needle Valve - 15,000 psi

Δ Δ

SIZE DWG. NO.

REV

NV2A8N-15K

SCALE: 1:2 WEIGHT: