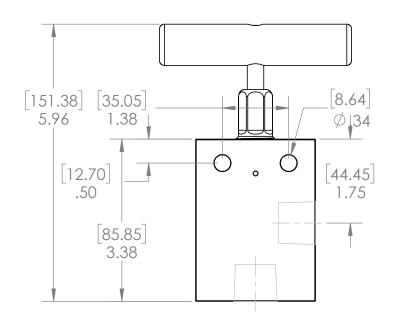

## ULTRA PRESSURE COMPONENTS HOUSTON, TX

TITLE:

1/2" Female NPT 2-Way Angle Needle Valve - 15,000 psi

Δ Δ

SIZE DWG. NO.

REV

NV2A8N-15K

SCALE: 1:2 WEIGHT: