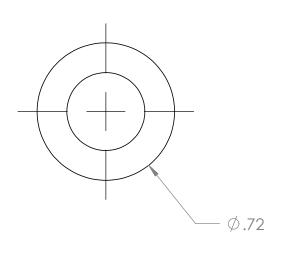

|                                                                                                                                                                                                                                             | revision notes and dates | UNLESS OTHERWISE SPECIFIED: ALL DIMENSIONS ARE IN INCHES                                                                      | DRAWN      | NAME<br>MH  | DATE 06/25/2020    | ULTRA PRESSURE COMPONENTS<br>HOUSTON, TX |                            |       | NTS    |
|---------------------------------------------------------------------------------------------------------------------------------------------------------------------------------------------------------------------------------------------|--------------------------|-------------------------------------------------------------------------------------------------------------------------------|------------|-------------|--------------------|------------------------------------------|----------------------------|-------|--------|
|                                                                                                                                                                                                                                             |                          | TOLERANCES AS FOLLOWS:  1 PLACE DECIMAL (.0): ±.030  2 PLACE DECIMAL (.00): ±.020  3 PLACE DECIMAL (.000): ±.010  ANGLES: ±2° | CHECKED    | KH          | 06/25/2020         | · ·                                      |                            |       |        |
|                                                                                                                                                                                                                                             |                          |                                                                                                                               | DATE STA   | ARTED IN PR | ODUCTION:          | 0/1/                                     | 0/14" Madium Prossura Plua |       |        |
|                                                                                                                                                                                                                                             |                          | SURFACE FINISH: 63RMS                                                                                                         | 06/25/2020 |             |                    | 9/16" Medium Pressure Plug<br>20,000 psi |                            |       | lug    |
| PROPRIETARY AND CONFIDENTIAL THE INFORMATION CONTAINED IN THIS DRAWING IS THE SOLE PROPERTY OF ULTRA PRESSURE COMPONENTS. ANY REPRODUCTION IN PART OR AS A WHOLE WITHOUT THE WRITTEN PERMISSION OF ULTRA PRESSURE COMPONENTS IS PROHIBITED. |                          | BREAK ALL EDGES: .010015<br>FILLETS & ROUINDS: R.015 - 0.30                                                                   | ? July     |             |                    | . '                                      |                            |       |        |
|                                                                                                                                                                                                                                             |                          | THREADS UNIFIED CLASS 2A - 2B CHAMFER THREADS 45° TO ROOT                                                                     |            |             |                    | SIZE DWC                                 | S. NO.                     | REV   |        |
|                                                                                                                                                                                                                                             |                          | 30° CHAMFER IS OPTIONAL<br>FOR MALE THREADS ONLY                                                                              | ultra      | Press       | THE STEE           | A                                        | 5406P-9M                   |       |        |
|                                                                                                                                                                                                                                             |                          |                                                                                                                               | We can ha  |             | an handle Pressure | SCALE: 2:1                               | WEIGHT: 0.12               | SHEET | 1 OF 1 |