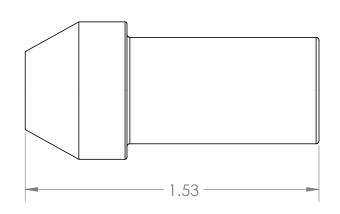

|                                                                                                                                                                                                                                             | revision notes and dates | UNLESS OTHERWISE SPECIFIED: ALL DIMENSIONS ARE IN INCHES                                                                      | DRAWN      | NAME<br>MH  | DATE 06/25/2020    | ULTRA PRESSURE COMPONENTS<br>HOUSTON, TX |                            |       | NTS    |
|---------------------------------------------------------------------------------------------------------------------------------------------------------------------------------------------------------------------------------------------|--------------------------|-------------------------------------------------------------------------------------------------------------------------------|------------|-------------|--------------------|------------------------------------------|----------------------------|-------|--------|
|                                                                                                                                                                                                                                             |                          | TOLERANCES AS FOLLOWS:  1 PLACE DECIMAL (.0): ±.030  2 PLACE DECIMAL (.00): ±.020  3 PLACE DECIMAL (.000): ±.010  ANGLES: ±2° | CHECKED    | KH          | 06/25/2020         | · ·                                      |                            |       |        |
|                                                                                                                                                                                                                                             |                          |                                                                                                                               | DATE STA   | ARTED IN PR | ODUCTION:          | 0/1/                                     | 0/14" Madium Prossura Plua |       |        |
|                                                                                                                                                                                                                                             |                          | SURFACE FINISH: 63RMS                                                                                                         | 06/25/2020 |             |                    | 9/16" Medium Pressure Plug<br>20,000 psi |                            |       | lug    |
| PROPRIETARY AND CONFIDENTIAL THE INFORMATION CONTAINED IN THIS DRAWING IS THE SOLE PROPERTY OF ULTRA PRESSURE COMPONENTS. ANY REPRODUCTION IN PART OR AS A WHOLE WITHOUT THE WRITTEN PERMISSION OF ULTRA PRESSURE COMPONENTS IS PROHIBITED. |                          | BREAK ALL EDGES: .010015<br>FILLETS & ROUINDS: R.015 - 0.30                                                                   | ? July     |             |                    | . '                                      |                            |       |        |
|                                                                                                                                                                                                                                             |                          | THREADS UNIFIED CLASS 2A - 2B CHAMFER THREADS 45° TO ROOT                                                                     |            |             |                    | SIZE DWC                                 | S. NO.                     | REV   |        |
|                                                                                                                                                                                                                                             |                          | 30° CHAMFER IS OPTIONAL<br>FOR MALE THREADS ONLY                                                                              | ultra      | Press       | THE STEE           | A                                        | 5406P-9M                   |       |        |
|                                                                                                                                                                                                                                             |                          |                                                                                                                               | We can ha  |             | an handle Pressure | SCALE: 2:1                               | WEIGHT: 0.12               | SHEET | 1 OF 1 |