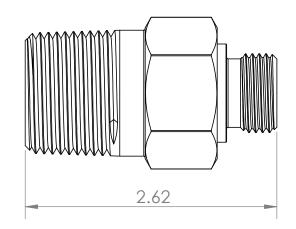

SECTION A-A

|                                                                                                                                                                                                                                                                  |                          | UNLESS OTHERWISE SPECIFIED:                                                                                                                                           | _                           | NAME | DATE                  |                                                | ESSURE COMPONENTS |           |
|------------------------------------------------------------------------------------------------------------------------------------------------------------------------------------------------------------------------------------------------------------------|--------------------------|-----------------------------------------------------------------------------------------------------------------------------------------------------------------------|-----------------------------|------|-----------------------|------------------------------------------------|-------------------|-----------|
|                                                                                                                                                                                                                                                                  | REVISION NOTES AND DATES | ALL DIMENSIONS ARE IN INCHES<br>TOLERANCES AS FOLLOWS:<br>1 PLACE DECIMAL (.0): ±.020<br>2 PLACE DECIMAL (.00): ±.010<br>3 PLACE DECIMAL (.000): ±.005<br>ANGLES: ±2° | DRAWN                       | BM   | 1/25/2023             | HOUSTON, TX                                    |                   |           |
| _                                                                                                                                                                                                                                                                | REVISION NOTES AND DATES |                                                                                                                                                                       | CHECKED                     | KH   | 01/20/2023            | TITLE:                                         |                   |           |
| PROPRIETARY AND CONFIDENTIAL<br>THE INFORMATION CONTAINED IN THIS<br>DRAWING IS THE SOLE PROPERTY OF<br>ULTRA PRESSURE COMPONENTS. ANY<br>REPRODUCTION IN PART OR AS A WHOLE<br>WITHOUT THE WRITTEN PERMISSION OF<br>ULTRA PRESSURE COMPONENTS IS<br>PROHIBITED. |                          |                                                                                                                                                                       | DATE STARTED IN PRODUCTION: |      |                       | 1" NPT MALE X 1/2" BSP MALE<br>MAWP 10,000 PSI |                   |           |
|                                                                                                                                                                                                                                                                  |                          |                                                                                                                                                                       | 01/20/2023                  |      |                       |                                                |                   |           |
|                                                                                                                                                                                                                                                                  |                          | SURFACE FINISH: 63RMS<br>BREAK ALL EDGES: .010015                                                                                                                     | 2 Juniter C                 |      |                       |                                                |                   |           |
|                                                                                                                                                                                                                                                                  |                          | FILLETS & ROUINDS: R.015 - 0.30                                                                                                                                       | ultraPress                  |      | e can handle Pressure | SIZE DWG. NO.                                  |                   | RE        |
|                                                                                                                                                                                                                                                                  |                          | THREADS UNIFIED CLASS 2A - 2B<br>CHAMFER THREADS 45° TO ROOT<br>30° CHAMFER IS OPTIONAL                                                                               |                             |      |                       | Α                                              | 5404-16N8B        |           |
|                                                                                                                                                                                                                                                                  |                          | FOR MALE THREADS ONLY                                                                                                                                                 |                             | Wed  |                       | SCALE: 1:1                                     | WEIGHT: 0.68      | SHEET 1 O |
| 5                                                                                                                                                                                                                                                                | ↑ 4                      | 3                                                                                                                                                                     |                             |      | 2                     |                                                |                   | 1         |