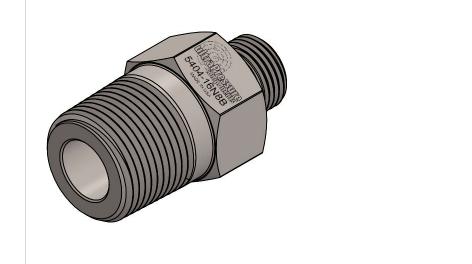

SECTION A-A

|                                                                                                                                                                                                                                                                  |                          | UNLESS OTHERWISE SPECIFIED:                                                                                                                                           | _                           | NAME | DATE                  |                                                | ESSURE COMPONENTS |           |
|------------------------------------------------------------------------------------------------------------------------------------------------------------------------------------------------------------------------------------------------------------------|--------------------------|-----------------------------------------------------------------------------------------------------------------------------------------------------------------------|-----------------------------|------|-----------------------|------------------------------------------------|-------------------|-----------|
|                                                                                                                                                                                                                                                                  | REVISION NOTES AND DATES | ALL DIMENSIONS ARE IN INCHES<br>TOLERANCES AS FOLLOWS:<br>1 PLACE DECIMAL (.0): ±.020<br>2 PLACE DECIMAL (.00): ±.010<br>3 PLACE DECIMAL (.000): ±.005<br>ANGLES: ±2° | DRAWN                       | BM   | 1/25/2023             | HOUSTON, TX                                    |                   |           |
| _                                                                                                                                                                                                                                                                | REVISION NOTES AND DATES |                                                                                                                                                                       | CHECKED                     | KH   | 01/20/2023            | TITLE:                                         |                   |           |
| PROPRIETARY AND CONFIDENTIAL<br>THE INFORMATION CONTAINED IN THIS<br>DRAWING IS THE SOLE PROPERTY OF<br>ULTRA PRESSURE COMPONENTS. ANY<br>REPRODUCTION IN PART OR AS A WHOLE<br>WITHOUT THE WRITTEN PERMISSION OF<br>ULTRA PRESSURE COMPONENTS IS<br>PROHIBITED. |                          |                                                                                                                                                                       | DATE STARTED IN PRODUCTION: |      |                       | 1" NPT MALE X 1/2" BSP MALE<br>MAWP 10,000 PSI |                   |           |
|                                                                                                                                                                                                                                                                  |                          |                                                                                                                                                                       | 01/20/2023                  |      |                       |                                                |                   |           |
|                                                                                                                                                                                                                                                                  |                          | SURFACE FINISH: 63RMS<br>BREAK ALL EDGES: .010015                                                                                                                     | 2 Juniter C                 |      |                       |                                                |                   |           |
|                                                                                                                                                                                                                                                                  |                          | FILLETS & ROUINDS: R.015 - 0.30                                                                                                                                       | ultraPress                  |      | e can handle Pressure | SIZE DWG. NO.                                  |                   | RE        |
|                                                                                                                                                                                                                                                                  |                          | THREADS UNIFIED CLASS 2A - 2B<br>CHAMFER THREADS 45° TO ROOT<br>30° CHAMFER IS OPTIONAL                                                                               |                             |      |                       | Α                                              | 5404-16N8B        |           |
|                                                                                                                                                                                                                                                                  |                          | FOR MALE THREADS ONLY                                                                                                                                                 |                             | Wed  |                       | SCALE: 1:1                                     | WEIGHT: 0.68      | SHEET 1 O |
| 5                                                                                                                                                                                                                                                                | ↑ 4                      | 3                                                                                                                                                                     |                             |      | 2                     |                                                |                   | 1         |