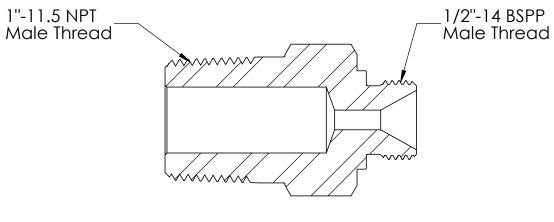

SECTION A-A

|                                                                                                                                                                                                                                                                  |                          | UNLESS OTHERWISE SPECIFIED:                                                                                                                                           | _                           | NAME | DATE                  |                                                | ESSURE COMPONENTS |           |
|------------------------------------------------------------------------------------------------------------------------------------------------------------------------------------------------------------------------------------------------------------------|--------------------------|-----------------------------------------------------------------------------------------------------------------------------------------------------------------------|-----------------------------|------|-----------------------|------------------------------------------------|-------------------|-----------|
|                                                                                                                                                                                                                                                                  | REVISION NOTES AND DATES | ALL DIMENSIONS ARE IN INCHES<br>TOLERANCES AS FOLLOWS:<br>1 PLACE DECIMAL (.0): ±.020<br>2 PLACE DECIMAL (.00): ±.010<br>3 PLACE DECIMAL (.000): ±.005<br>ANGLES: ±2° | DRAWN                       | BM   | 1/25/2023             | HOUSTON, TX                                    |                   |           |
| _                                                                                                                                                                                                                                                                | REVISION NOTES AND DATES |                                                                                                                                                                       | CHECKED                     | KH   | 01/20/2023            | TITLE:                                         |                   |           |
| PROPRIETARY AND CONFIDENTIAL<br>THE INFORMATION CONTAINED IN THIS<br>DRAWING IS THE SOLE PROPERTY OF<br>ULTRA PRESSURE COMPONENTS. ANY<br>REPRODUCTION IN PART OR AS A WHOLE<br>WITHOUT THE WRITTEN PERMISSION OF<br>ULTRA PRESSURE COMPONENTS IS<br>PROHIBITED. |                          |                                                                                                                                                                       | DATE STARTED IN PRODUCTION: |      |                       | 1" NPT MALE X 1/2" BSP MALE<br>MAWP 10,000 PSI |                   |           |
|                                                                                                                                                                                                                                                                  |                          |                                                                                                                                                                       | 01/20/2023                  |      |                       |                                                |                   |           |
|                                                                                                                                                                                                                                                                  |                          | SURFACE FINISH: 63RMS<br>BREAK ALL EDGES: .010015                                                                                                                     | 2 Juniter C                 |      |                       |                                                |                   |           |
|                                                                                                                                                                                                                                                                  |                          | FILLETS & ROUINDS: R.015 - 0.30                                                                                                                                       | ultraPress                  |      | e can handle Pressure | SIZE DWG. NO.                                  |                   | RE        |
|                                                                                                                                                                                                                                                                  |                          | THREADS UNIFIED CLASS 2A - 2B<br>CHAMFER THREADS 45° TO ROOT<br>30° CHAMFER IS OPTIONAL                                                                               |                             |      |                       | Α                                              | 5404-16N8B        |           |
|                                                                                                                                                                                                                                                                  |                          | FOR MALE THREADS ONLY                                                                                                                                                 |                             | Wed  |                       | SCALE: 1:1                                     | WEIGHT: 0.68      | SHEET 1 O |
| 5                                                                                                                                                                                                                                                                | ↑ 4                      | 3                                                                                                                                                                     |                             |      | 2                     |                                                |                   | 1         |